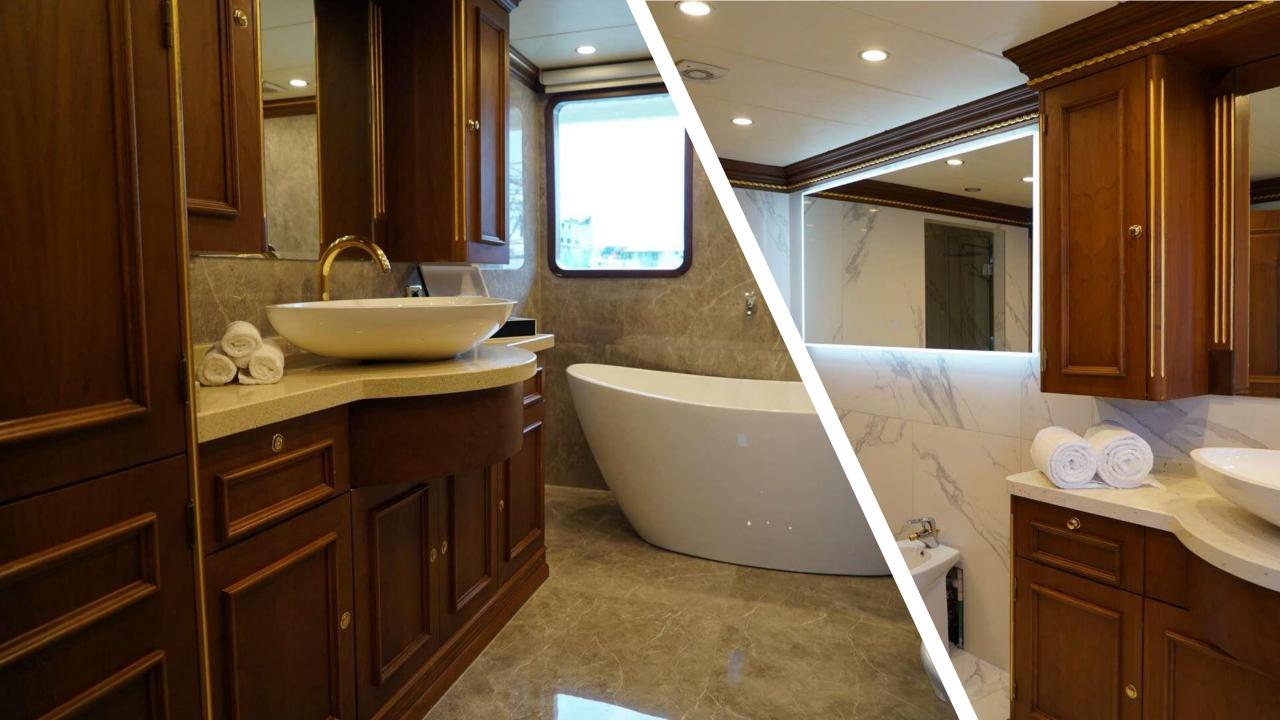

EAM 27'11 / 8.5m DRAFT 6'7 / 2m GROSS TONNAGE 375 GT CRUISING SPEED 18 Knots BUILT 2009 | 2020 (Refitted) BUILDER Concept Marine MODEL Custom **EXTERIOR DESIGNER** Concept Marine INTERIOR DESIGN Concept Marine



#### **ONBOARD COMFORT & ENTERTAINMENT**

On your charter, you'll find plenty to keep you busy and entertained, particularly a deck jacuzzi, perfect to enjoy the scenery with your favourite drink in hand.

Whatever your activities on your charter, you'll find some impressive features are seamlessly integrated to help you, particularly Wi-Fi connectivity, allowing you to stay connected at all times, should you wish. Guests will experience complete comfort while chartering thanks to air conditioning.







# SUN DECK











## MASTER ROOM

商

D

A 11/1)

### VIP ROOM

-











## WATER TOYS LIST

b berenzoni

 1 x 2 Person Doughnut Inflatable water toy
3 x Wake Boards
2 x SeaDoo Spark Jet-Skis
3 x Water-Skis
1 x Kneeboard
2 x Electric Skateboard