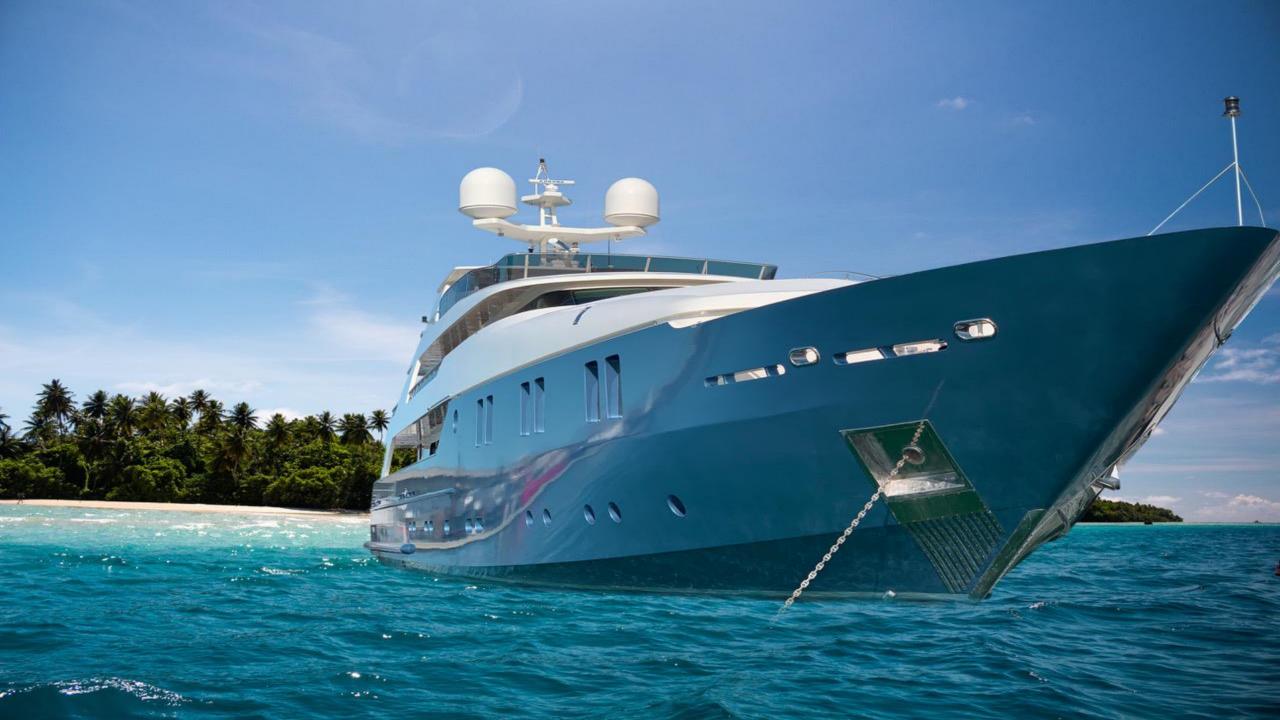

### **SPECIFICATION**

LENGTH 137'2 / 41.8m BEAM 27'11 / 8.5m DRAFT 6'7 / 2m GROSS TONNAGE 375 GT CRUISING SPEED 18 Knots BUILT 2009 | 2020 (Refitted) BUILDER Concept Marine MODEL Custom **EXTERIOR DESIGNER** Concept Marine INTERIOR DESIGN Concept Marine