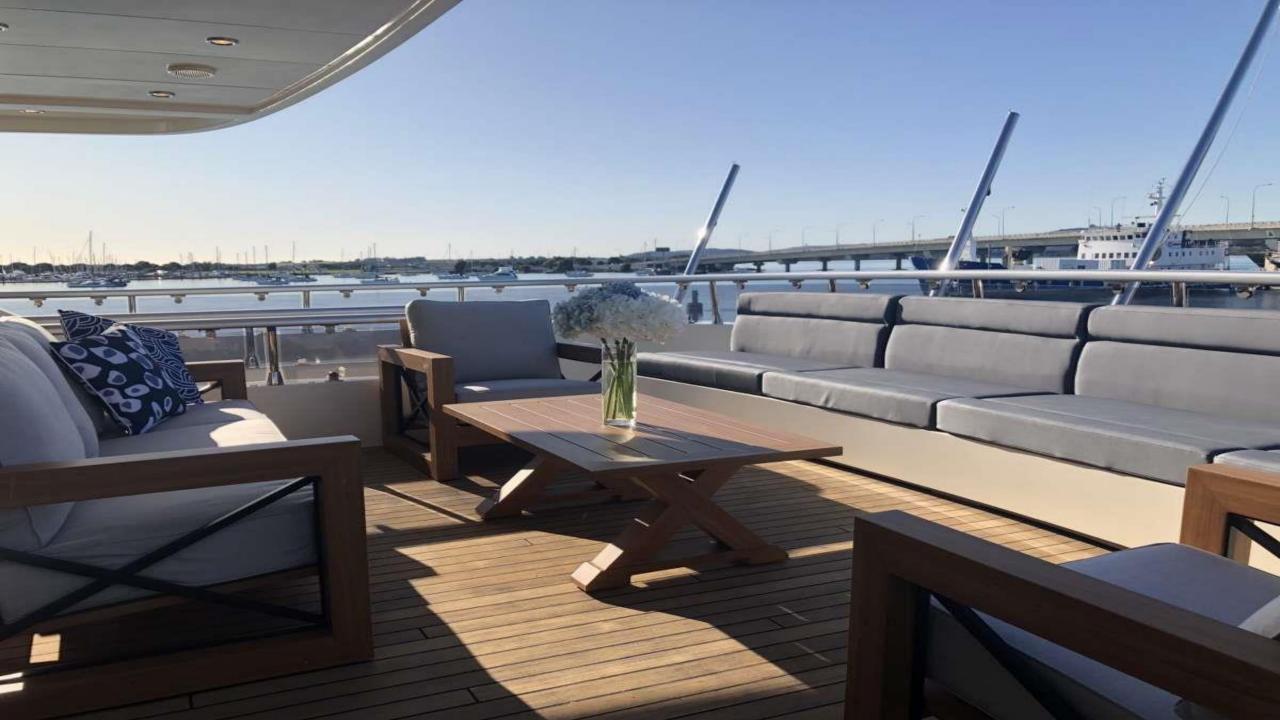

mm m. 6, mm.



### **SPECIFICATION**

LENGTH 137'2 / 41.8m BEAM 27'11 / 8.5m DRAFT 6'7 / 2m GROSS TONNAGE 375 GT CRUISING SPEED 18 Knots BUILT 2009 | 2020 (Refitted) BUILDER Concept Marine MODEL Custom **EXTERIOR DESIGNER** Concept Marine INTERIOR DESIGN Concept Marine



#### **ONBOARD COMFORT & ENTERTAINMENT**

On your charter, you'll find plenty to keep you busy and entertained, particularly a deck jacuzzi, perfect to enjoy the scenery with your favourite drink in hand.

Whatever your activities on your charter, you'll find some impressive features are seamlessly integrated to help you, particularly Wi-Fi connectivity, allowing you to stay connected at all times, should you wish. Guests will experience complete comfort while chartering thanks to air conditioning.







# SUN DECK











## MASTER ROOM

商

D

A 11/1)

### VIP ROOM

-











## WATER TOYS LIST

b berenzoni

 1 x 2 Person Doughnut Inflatable water toy
3 x Wake Boards
2 x SeaDoo Spark Jet-Skis
3 x Water-Skis
1 x Kneeboard
2 x Electric Skateboard