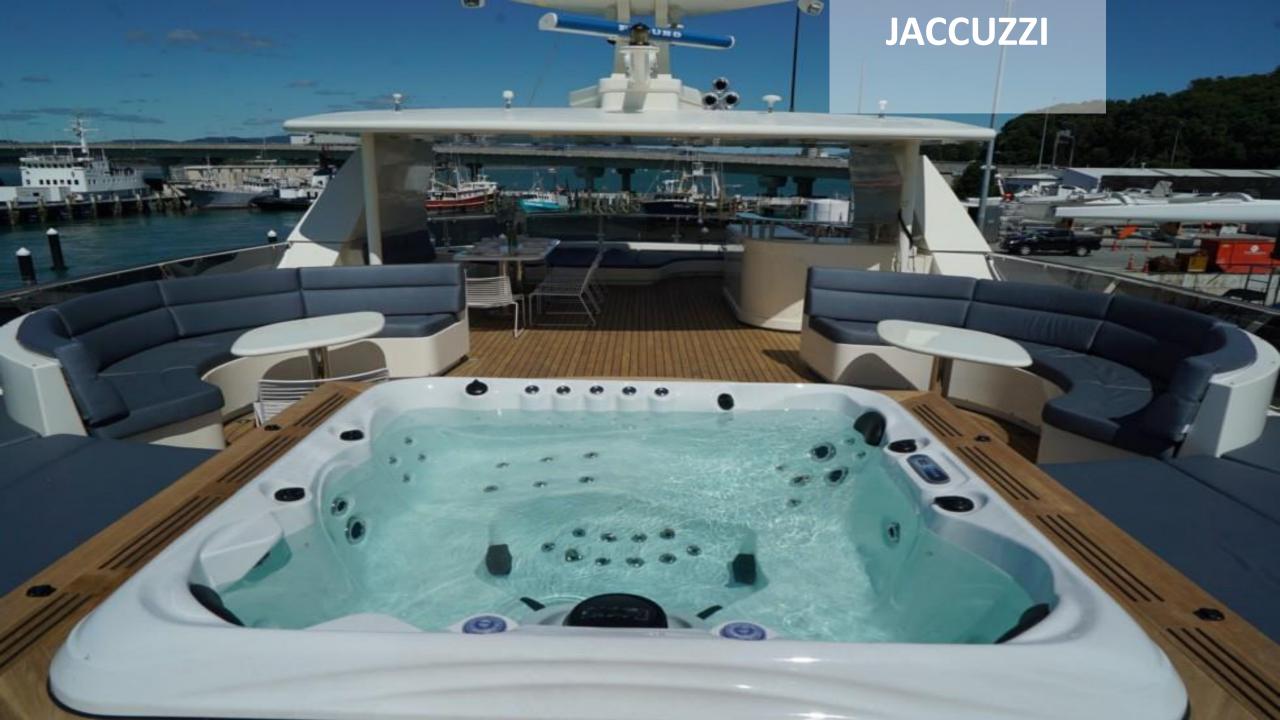

#### **ONBOARD COMFORT & ENTERTAINMENT**

On your charter, you'll find plenty to keep you busy and entertained, particularly a deck jacuzzi, perfect to enjoy the scenery with your favourite drink in hand.