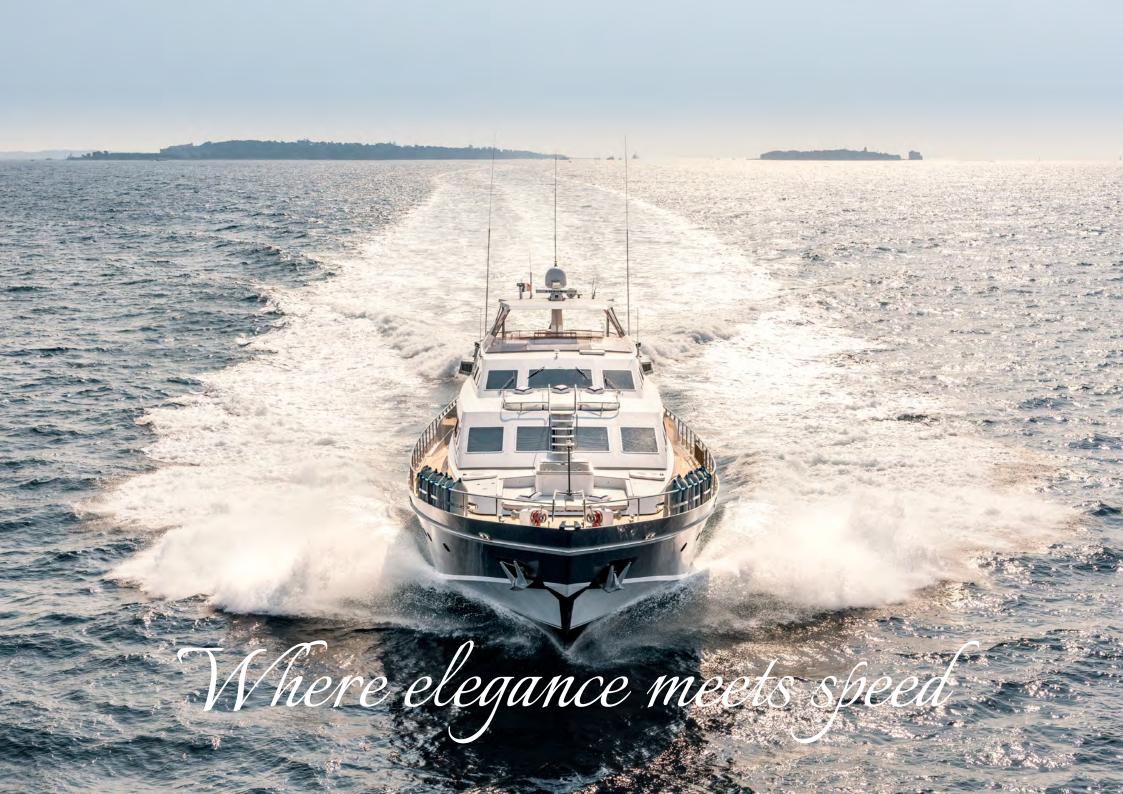

Antisan Motor Yacht

ANTISAN is a splendid ALALUNGA motor yacht from the renowned Spertini shipyard. Built to the highest specifications to offer maximum comfort to guests, whilst meeting the stringent safety and quality standards demanded for certified commercial yachts.

### WHY ANTISAN

With a comfortable cruising speed of 25 knots and a maximum speed of 30 knots, ANTISAN quickly brings you to your destination, avoiding long slow passages, allowing you to better enjoy every moment for the your holiday.