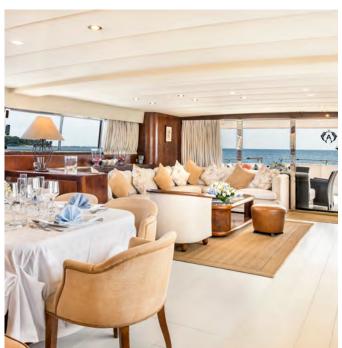

MAIN DECK

The main deck at the core of the yacht's heart offers calming areas for interior living, dining and lounging. Furthermore it accommodates the master suite and the first class galley. The exterior aft deck is ideal for enjoying al fresco dining at any time of the day.

Relax on a plump, luxurious sofa and enjoy the sunset with a cool drink. The BOSE surround sound system delivers the perfect ambiance for welcoming guests for early evening drinks or a cocktail party for larger groups.