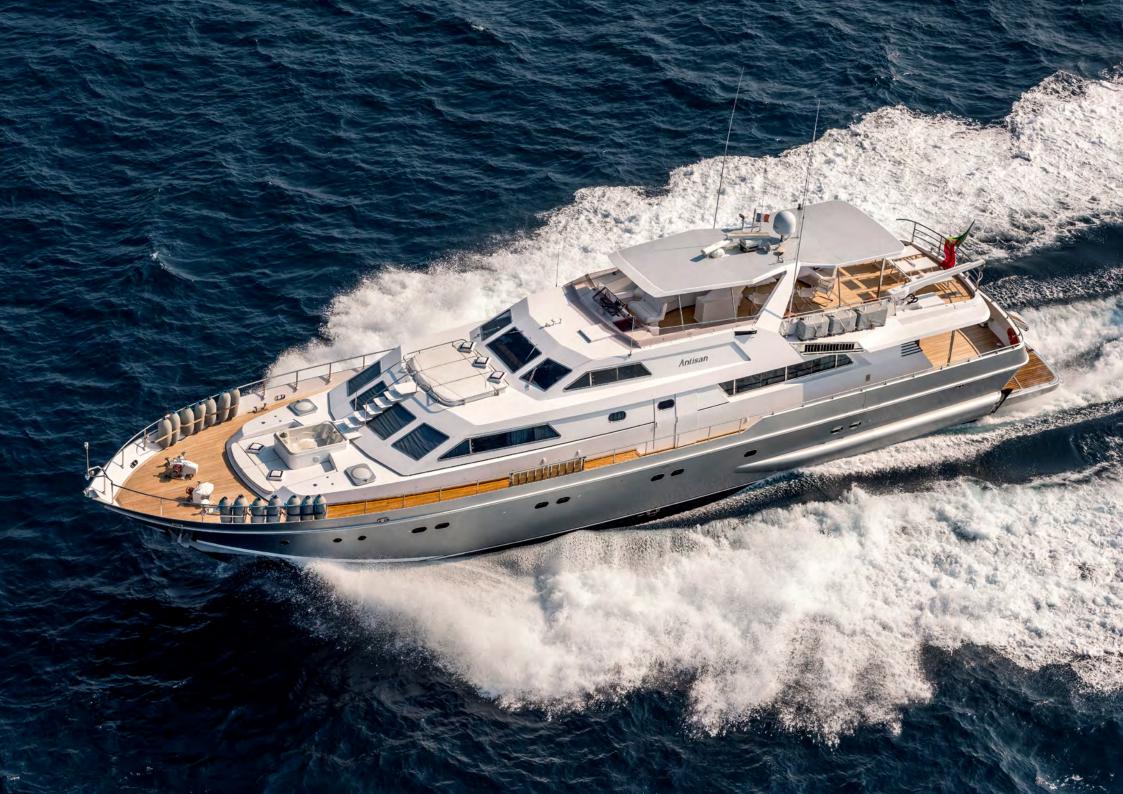

Antisan Motor Yacht

ANTISAN is a splendid ALALUNGA motor yacht from the renowned Spertini shipyard. Built to the highest specifications to offer maximum comfort to guests, whilst meeting the stringent safety and quality standards demanded for certified commercial yachts.

The generous dimensions of ANTISAN, with her 33m length and almost 8m beam, enable this sea jewel to offer internal and external volume usually only seen on much larger yachts.

## THE YACHT

The elegant ANTISAN is equipped well enough to surpass the expectations of even the most demanding guests. Certified to cruise with 40 passengers, she is the ideal choice for larger events, be it a birthday party or a corporate lunch cruise.