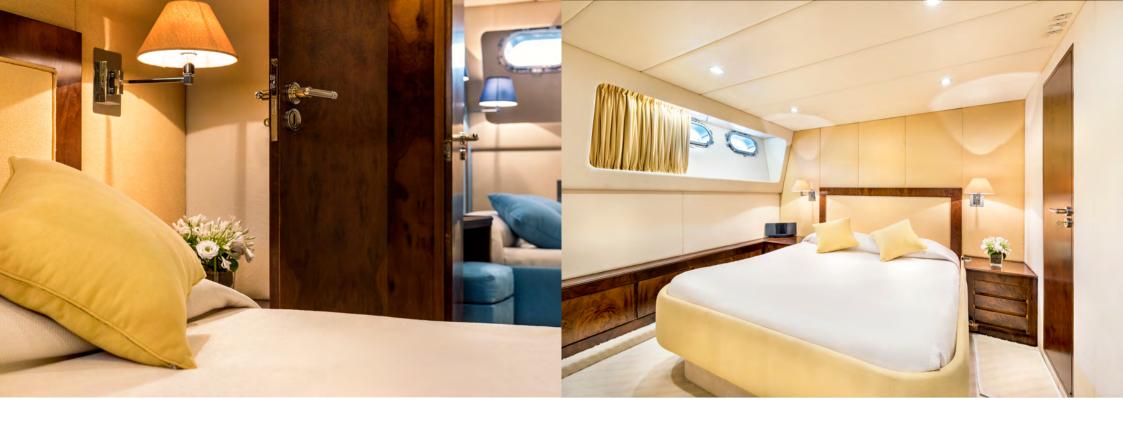

## YELLOW DOUBLE SUITE

Like the blue double suite, this guest suite provides the necessary elements to guarantee a comfortable stay aboard for your guests, friends or family members.