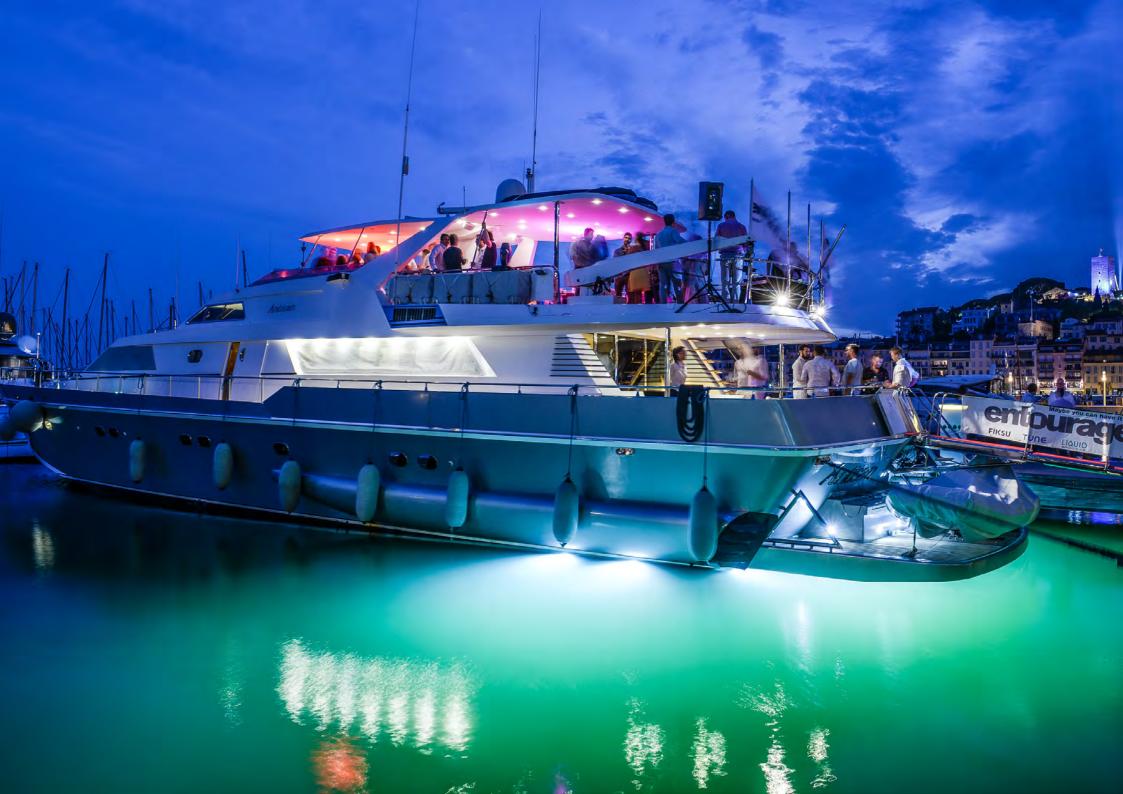

Antisan Motor Yacht

ANTISAN is a splendid ALALUNGA motor yacht from the renowned Spertini shipyard. Built to the highest specifications to offer maximum comfort to guests, whilst meeting the stringent safety and quality standards demanded for certified commercial yachts.

The generous dimensions of ANTISAN, with her 33m length and almost 8m beam, enable this sea jewel to offer internal and external volume usually only seen on much larger yachts.

### Pure Indulgence

Designed with outdoor living at its core, ANTISAN will become your dream home from home, offering true escapism and the perfect place to relax, enjoy exquisite dining, fine wines and exhilarating fun on the beautiful Mediterranean sea.