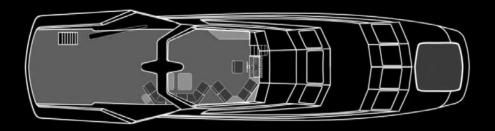

SUN DECK

A comfortable space for relaxing, and an opening gathering area to enjoy beautiful sunsets. Featuring a lounge area, sun-beds and two semi-circular tables, the sun deck is the ideal place to enjoy al fresco breakfast, lunch and dinner.

Watch the Captain expertly manoeuvre the yacht directly from the yacht's open bridge deck. The generous bow with it's elevated sunbathing area allows for uninterrupted views over the sea. Cool down with a refreshing glass of Champagne in the yacht's fabulous Jacuzzi.