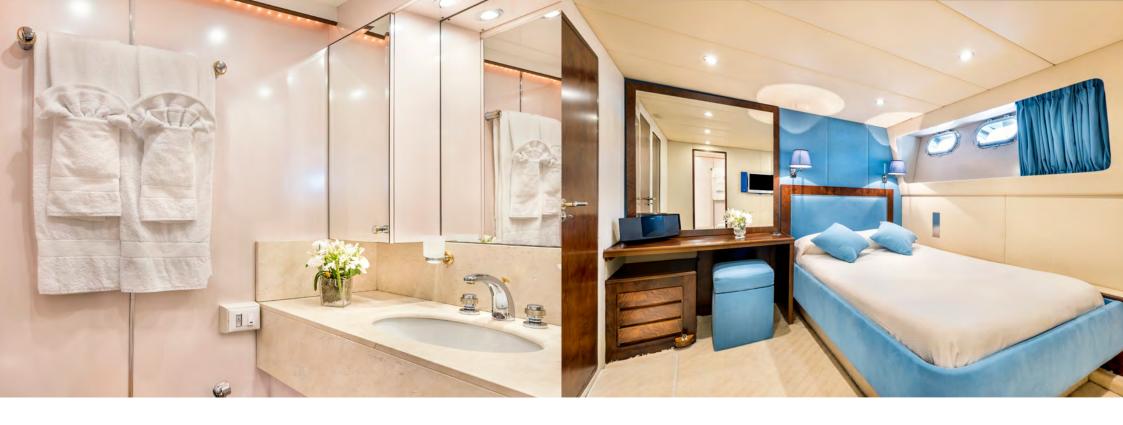

## VIP SUITE

Situated on the lower deck, the VIP suite serves as the second master suite. This generous suite features an en suite bathroom. Furthermore it is equipped with a queen-size bed.

## BLUE DOUBLE SUITE

This double suite provides the necessary amenities for your guests to relax in their own privacy. Like the VIP suite, it also features a queen-size bed and an en suite bathroom.