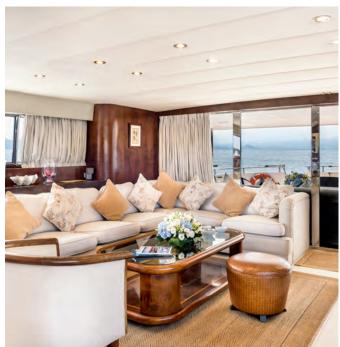

MAIN DECK

The main deck at the core of the yacht's heart offers calming areas for interior living, dining and lounging. Furthermore it accommodates the master suite and the first class galley. The exterior aft deck is ideal for enjoying al fresco dining at any time of the day.

Relax on a plump, luxurious sofa and enjoy the sunset with a cool drink. The BOSE surround sound system delivers the perfect ambiance for welcoming guests for early evening drinks or a cocktail party for larger groups.