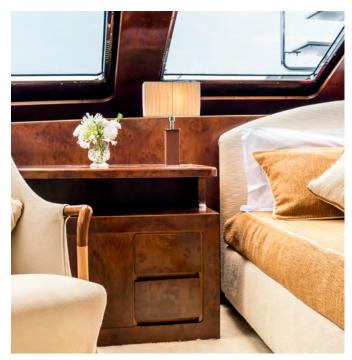

The main deck's master suite is equipped with a king size bed, satellite TV, DVD player, Wi-Fi, telephone and Jacuzzi.

LOWER DECK

Three double suites and one twin suite, all furnished with en suite bathrooms, are located on the lower deck.

Each guest suite is air-conditioned and equipped with entertainment and communication systems (stereo sound system, satellite TV, DVD player, Wi-Fi and telephone), as well as ample wardrobe space. All guest suites feature excellent headroom and are beautifully finished in warm inviting tones.