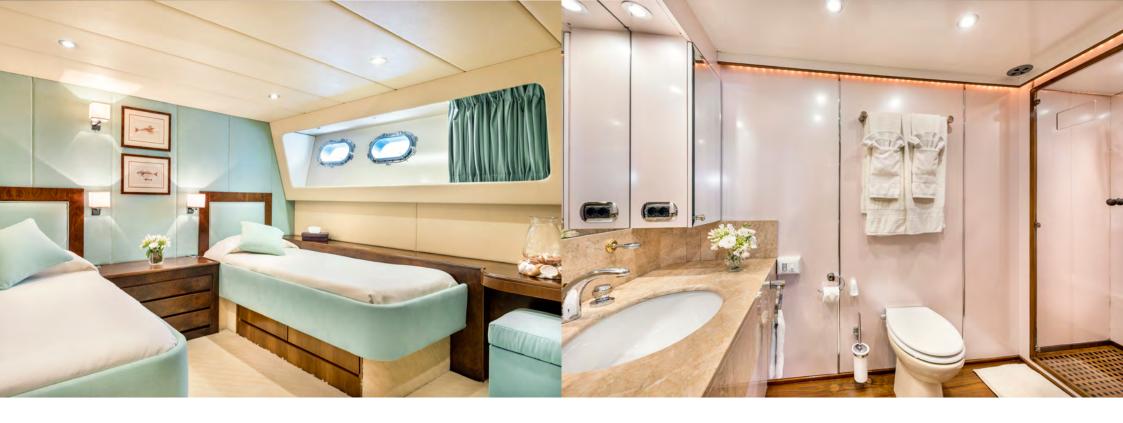

## TWIN SUITE

Two single beds with an additional pullman bunk allow you to accommodate up to three family members, friends, or guests. The suite's layout would furthermore be suitable for children.