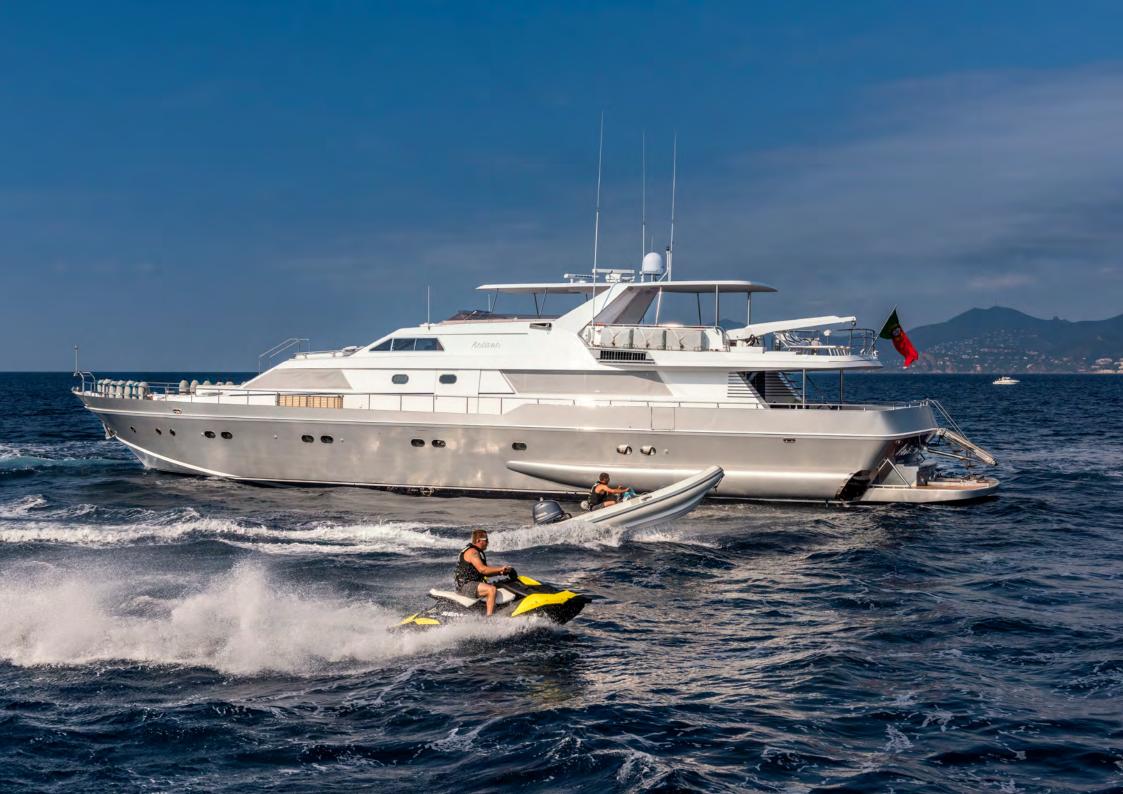

Antisan Motor Yacht

ANTISAN is a splendid ALALUNGA motor yacht from the renowned Spertini shipyard. Built to the highest specifications to offer maximum comfort to guests, whilst meeting the stringent safety and quality standards demanded for certified commercial yachts.

The generous dimensions of ANTISAN, with her 33m length and almost 8m beam, enable this sea jewel to offer internal and external volume usually only seen on much larger yachts.

### OPEN THE TOY BOX!

All you have to decide is where to enjoy all the fun and games. ANTISAN boasts plenty of traditional water toys with all types and sizes of towables, snorkels, waterskis, kneeboard, surfboard and fishing.

The yacht also has inflatable kayaks and paddle boards, and a jet ski. Any special requests can also be accommodated, so go on, release your inner child and enjoy the fun!