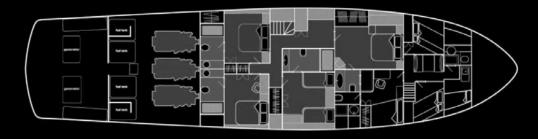

The main deck's master suite is equipped with a king size bed, satellite TV, DVD player, Wi-Fi, telephone and Jacuzzi.

LOWER DECK

Three double suites and one twin suite, all furnished with en suite bathrooms, are located on the lower deck.

Each guest suite is air-conditioned and equipped with entertainment and communication systems (stereo sound system, satellite TV, DVD player, Wi-Fi and telephone), as well as ample wardrobe space. All guest suites feature excellent headroom and are beautifully finished in warm inviting tones.

## VIP SUITE

Situated on the lower deck, the VIP suite serves as the second master suite. This generous suite features an en suite bathroom. Furthermore it is equipped with a queen-size bed.

## BLUE DOUBLE SUITE

This double suite provides the necessary amenities for your guests to relax in their own privacy. Like the VIP suite, it also features a queen-size bed and an en suite bathroom.

## TWIN SUITE

Two single beds with an additional pullman bunk allow you to accommodate up to three family members, friends, or guests. The suite's layout would furthermore be suitable for children.

## YELLOW DOUBLE SUITE

Like the blue double suite, this guest suite provides the necessary elements to guarantee a comfortable stay aboard for your guests, friends or family members.

#### ACCOMODATION

11/12 guests in 5 cabins all with ensuite facilities

- 1 Master Suite on the main deck level with Jacuzzi
- 1 VIP Suite
- 2 Double Suites
- 1 Twin Suite with pullman berth

6/7 crew members in 4 cabins