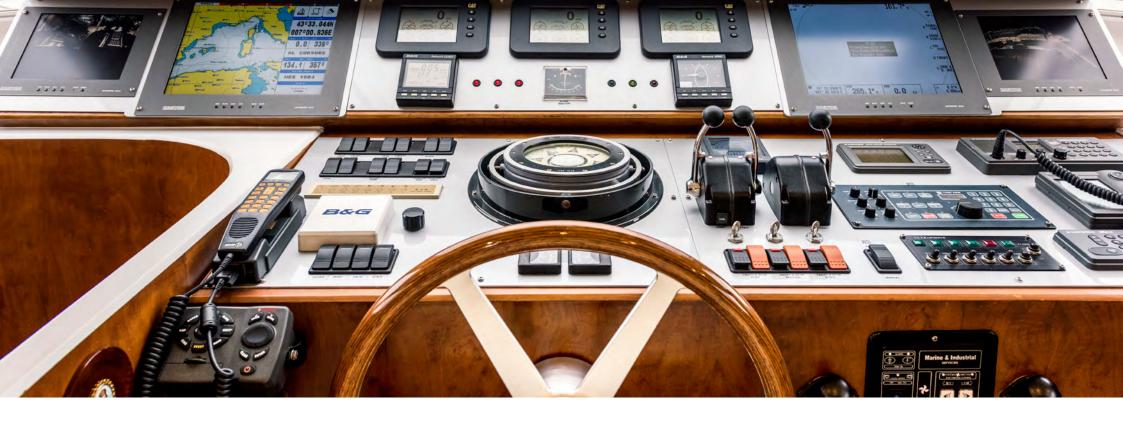

#### **ELECTRONICS**

2 GPS, 2 plotter, automatic pilot, electric steering, 2 radars, gyrocompass, Navtex, 2 VHF DSC, GMDSS, AIS, depth sounder, wind indicator, Wi-Fi, satellite television in each cabin as well as saloon and upper bridge, home cinema, hi-fi entertainment system.