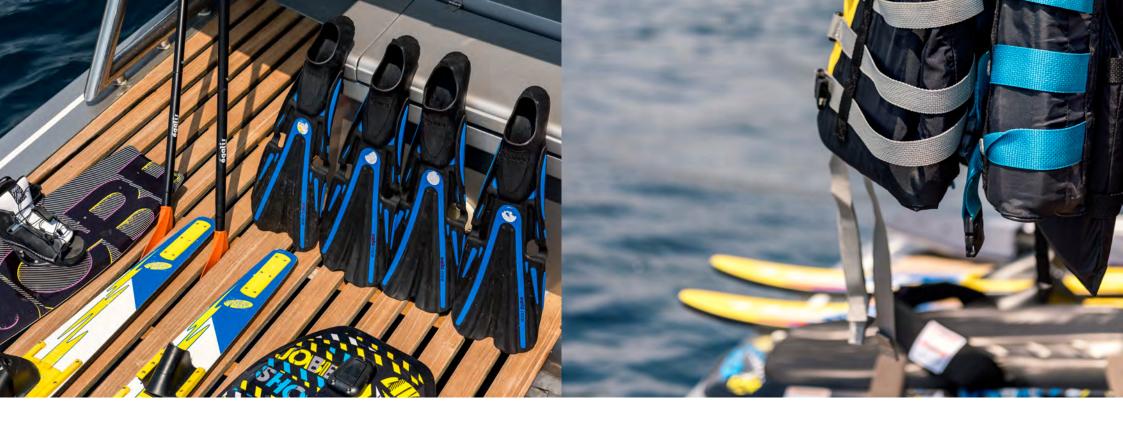

### OPEN THE TOY BOX!

All you have to decide is where to enjoy all the fun and games. ANTISAN boasts plenty of traditional water toys with all types and sizes of towables, snorkels, waterskis, kneeboard, surfboard and fishing.

The yacht also has inflatable kayaks and paddle boards, and a jet ski. Any special requests can also be accommodated, so go on, release your inner child and enjoy the fun!

#### **WATER SPORTS & TOYS**

1 RIB with 75 HP outboard engine

1 SeaDoo Spark Jet Ski, 2 seats (extra Jet Ski on request)

Seabob (on request)

1 Outdoor Jacuzzi

2 Kayaks

2 Paddle boards

2 Towable Donuts

Kneeboard

Wakeboard

Water ski

Snorkeling Gear

Fishing equipment

As required for a commercial charter yacht, the motor yacht Antisan is equipped for international safety standards.