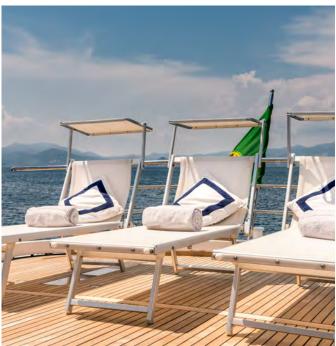

SUN DECK

A comfortable space for relaxing, and an opening gathering area to enjoy beautiful sunsets. Featuring a lounge area, sun-beds and two semi-circular tables, the sun deck is the ideal place to enjoy al fresco breakfast, lunch and dinner.

#### The Mediterranean is your Oyster.

Experience the coastlines of the French and Italian Rivieras, explore Tuscany or the unspoilt bays of Corsica with all the unique features ANTISAN has to offer. Take a dive straight off the swim platform in to crystal clear waters, or simply enjoy the stunning Mediterranean scenery whilst sipping a fresh cocktail on the sun deck.