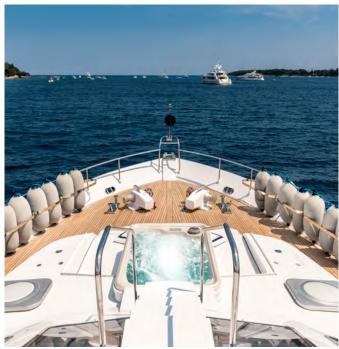

Watch the Captain expertly manoeuvre the yacht directly from the yacht's open bridge deck. The generous bow with it's elevated sunbathing area allows for uninterrupted views over the sea. Cool down with a refreshing glass of Champagne in the yacht's fabulous Jacuzzi.

#### **WATER SPORTS & TOYS**

1 RIB with 75 HP outboard engine

1 SeaDoo Spark Jet Ski, 2 seats (extra Jet Ski on request)

Seabob (on request)

1 Outdoor Jacuzzi

2 Kayaks

2 Paddle boards

2 Towable Donuts