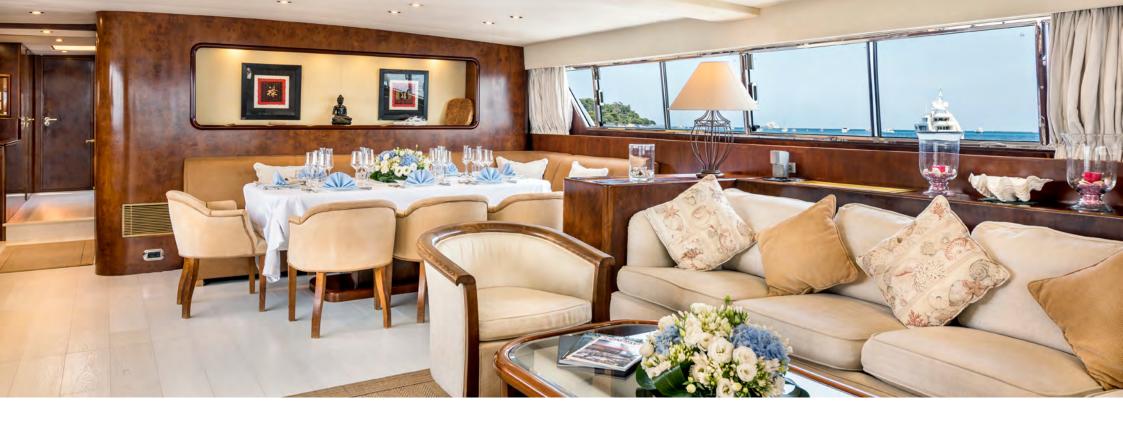

MAIN DECK

The main deck at the core of the yacht's heart offers calming areas for interior living, dining and lounging. Furthermore it accommodates the master suite and the first class galley. The exterior aft deck is ideal for enjoying al fresco dining at any time of the day.

Relax on a plump, luxurious sofa and enjoy the sunset with a cool drink. The BOSE surround sound system delivers the perfect ambiance for welcoming guests for early evening drinks or a cocktail party for larger groups.