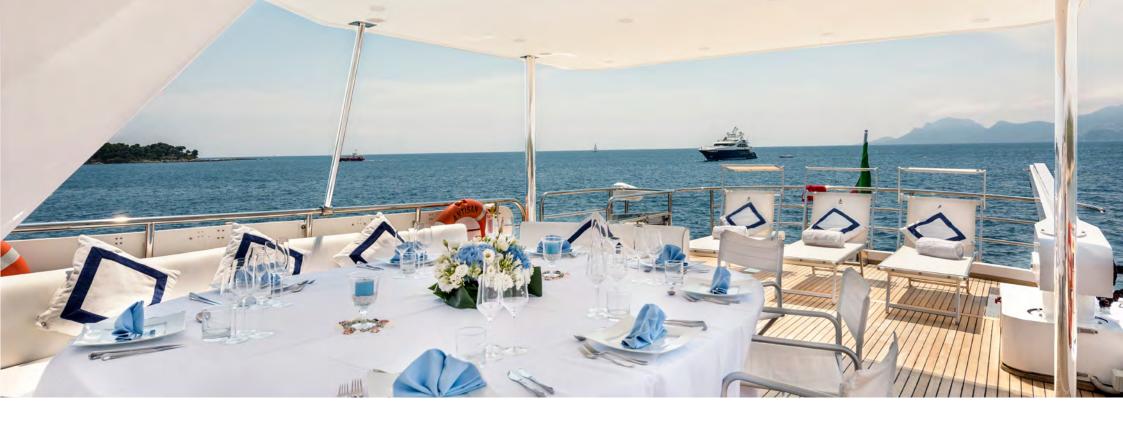

SUN DECK

A comfortable space for relaxing, and an opening gathering area to enjoy beautiful sunsets. Featuring a lounge area, sun-beds and two semi-circular tables, the sun deck is the ideal place to enjoy al fresco breakfast, lunch and dinner.

Relax on a plump, luxurious sofa and enjoy the sunset with a cool drink. The BOSE surround sound system delivers the perfect ambiance for welcoming guests for early evening drinks or a cocktail party for larger groups.