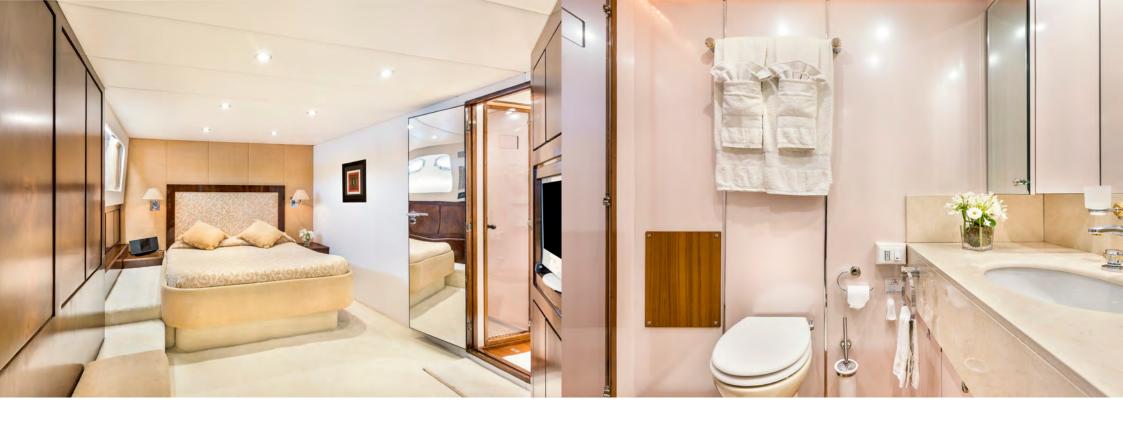

### MASTER SUITE

With large panoramic windows, upon waking in the light and airy master cabin guests are treated to spectacular views straight over the bow and out to sea. Discover the day's picturesque destinations and crystal clear waters directly from your own private suite.

The main deck's master suite is equipped with a king size bed, satellite TV, DVD player, Wi-Fi, telephone and Jacuzzi.

LOWER DECK

Three double suites and one twin suite, all furnished with en suite bathrooms, are located on the lower deck.