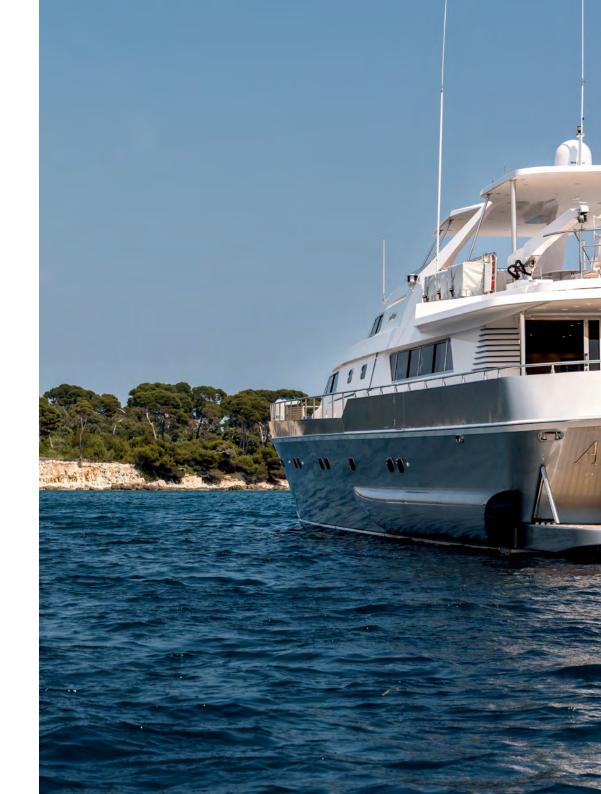

#### The Mediterranean is your Oyster.

Experience the coastlines of the French and Italian Rivieras, explore Tuscany or the unspoilt bays of Corsica with all the unique features ANTISAN has to offer. Take a dive straight off the swim platform in to crystal clear waters, or simply enjoy the stunning Mediterranean scenery whilst sipping a fresh cocktail on the sun deck.

She is probably the only yacht based on the French Riviera able to cruise with up to 40 guests. This makes ANTISAN the ideal charter yacht for all events in the South of France. From Wedding receptions, and large family celebrations to corporate entertainment and product launches.