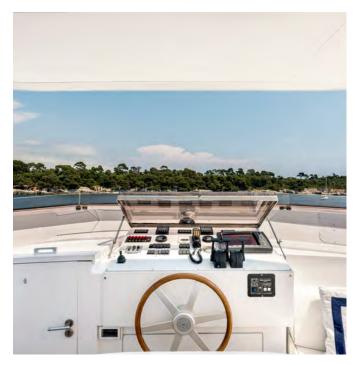

Watch the Captain expertly manoeuvre the yacht directly from the yacht's open bridge deck. The generous bow with it's elevated sunbathing area allows for uninterrupted views over the sea. Cool down with a refreshing glass of Champagne in the yacht's fabulous Jacuzzi.