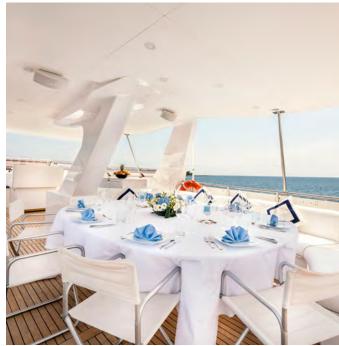

SUN DECK

A comfortable space for relaxing, and an opening gathering area to enjoy beautiful sunsets. Featuring a lounge area, sun-beds and two semi-circular tables, the sun deck is the ideal place to enjoy al fresco breakfast, lunch and dinner.

Watch the Captain expertly manoeuvre the yacht directly from the yacht's open bridge deck. The generous bow with it's elevated sunbathing area allows for uninterrupted views over the sea. Cool down with a refreshing glass of Champagne in the yacht's fabulous Jacuzzi.