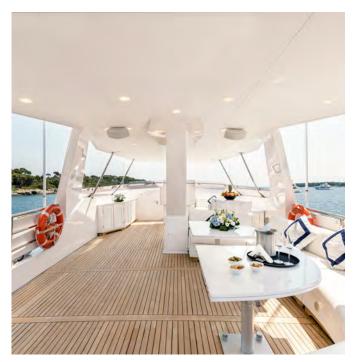

SUN DECK

A comfortable space for relaxing, and an opening gathering area to enjoy beautiful sunsets. Featuring a lounge area, sun-beds and two semi-circular tables, the sun deck is the ideal place to enjoy al fresco breakfast, lunch and dinner.