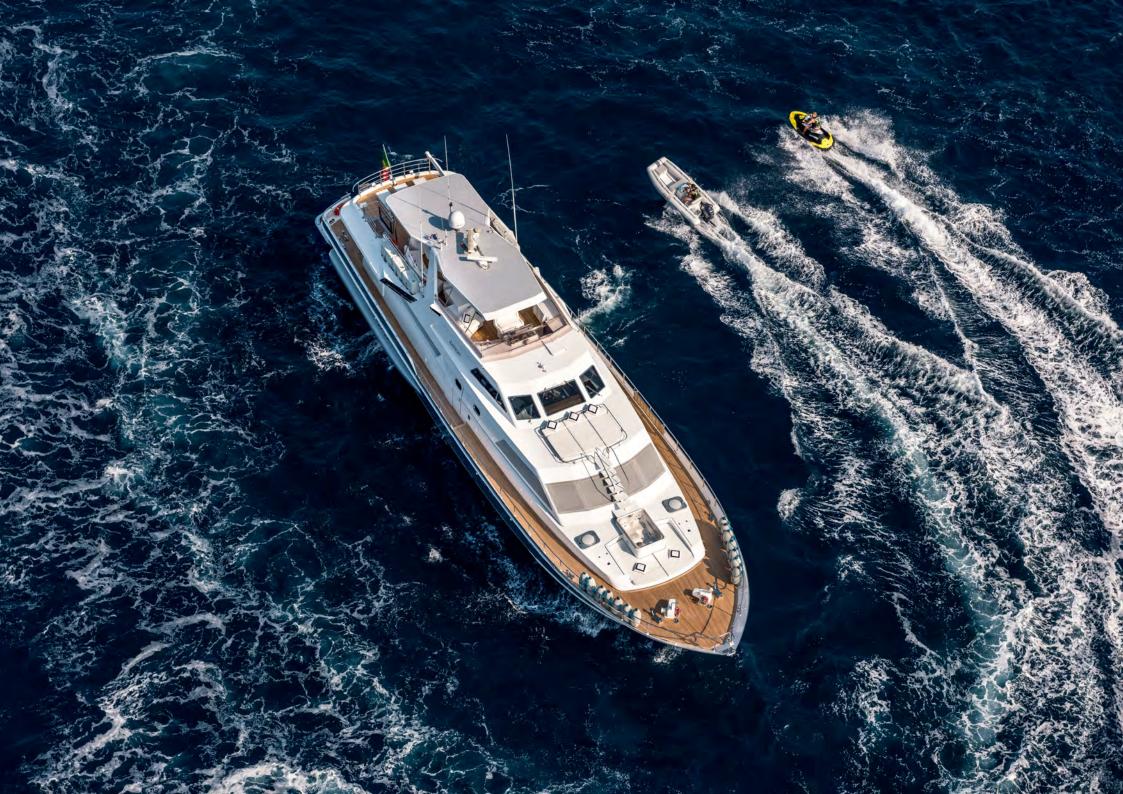

Antisan Motor Yacht

ANTISAN is a splendid ALALUNGA motor yacht from the renowned Spertini shipyard. Built to the highest specifications to offer maximum comfort to guests, whilst meeting the stringent safety and quality standards demanded for certified commercial yachts.

The generous dimensions of ANTISAN, with her 33m length and almost 8m beam, enable this sea jewel to offer internal and external volume usually only seen on much larger yachts.

### OPEN THE TOY BOX!

All you have to decide is where to enjoy all the fun and games. ANTISAN boasts plenty of traditional water toys with all types and sizes of towables, snorkels, waterskis, kneeboard, surfboard and fishing.

The yacht also has inflatable kayaks and paddle boards, and a jet ski. Any special requests can also be accommodated, so go on, release your inner child and enjoy the fun!