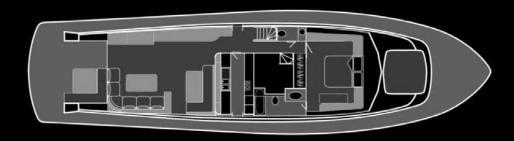

MAIN DECK

The main deck at the core of the yacht's heart offers calming areas for interior living, dining and lounging. Furthermore it accommodates the master suite and the first class galley. The exterior aft deck is ideal for enjoying al fresco dining at any time of the day.

Relax on a plump, luxurious sofa and enjoy the sunset with a cool drink. The BOSE surround sound system delivers the perfect ambiance for welcoming guests for early evening drinks or a cocktail party for larger groups.

### MASTER SUITE

With large panoramic windows, upon waking in the light and airy master cabin guests are treated to spectacular views straight over the bow and out to sea. Discover the day's picturesque destinations and crystal clear waters directly from your own private suite.

The main deck's master suite is equipped with a king size bed, satellite TV, DVD player, Wi-Fi, telephone and Jacuzzi.

LOWER DECK

Three double suites and one twin suite, all furnished with en suite bathrooms, are located on the lower deck.