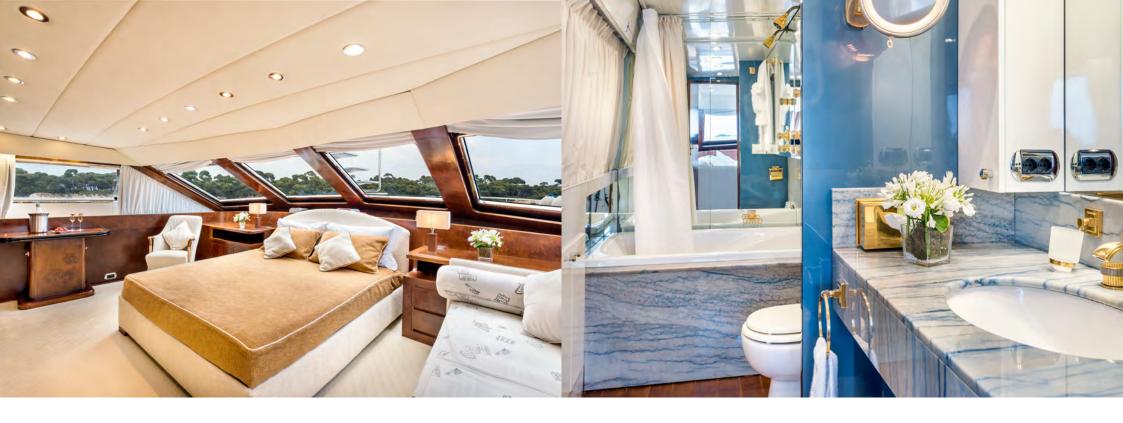

### MASTER SUITE

With large panoramic windows, upon waking in the light and airy master cabin guests are treated to spectacular views straight over the bow and out to sea. Discover the day's picturesque destinations and crystal clear waters directly from your own private suite.

The main deck's master suite is equipped with a king size bed, satellite TV, DVD player, Wi-Fi, telephone and Jacuzzi.

LOWER DECK

Three double suites and one twin suite, all furnished with en suite bathrooms, are located on the lower deck.