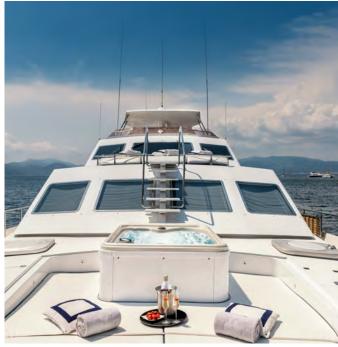

Watch the Captain expertly manoeuvre the yacht directly from the yacht's open bridge deck. The generous bow with it's elevated sunbathing area allows for uninterrupted views over the sea. Cool down with a refreshing glass of Champagne in the yacht's fabulous Jacuzzi.