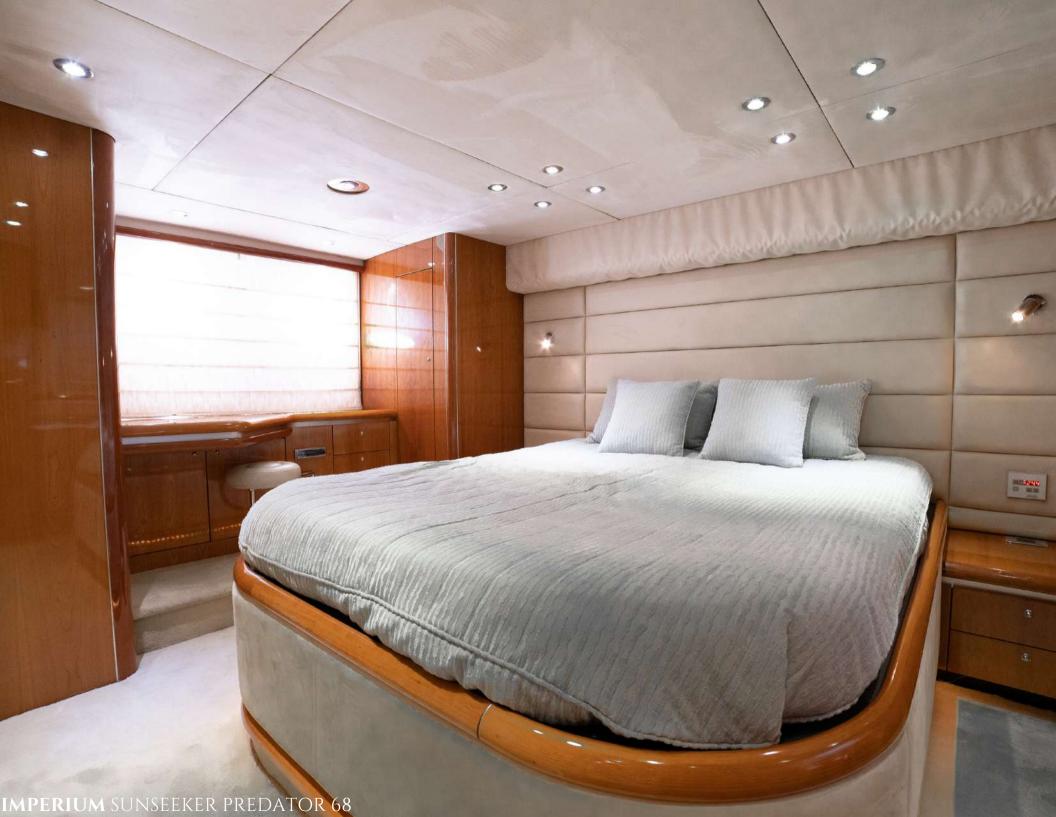

IMPERIUM's interior layout can comfortably accommodate up to 4 guests overnight in two luxurious staterooms.

This makes her perfect for a day charter but also extremely comfortable for an entire week.

| OVERVIEW | CONSTRUCTION |
|----------|--------------|
|          |              |

## ACCOMMODATION WATER TOYS

GUESTS SLEEPING 4 SNORKELING EQUIPMENT

GUESTS CRUISING 12 1 X PADDLE BOARD

CABINS TOTAL SEABOB ON REQUEST (€250/DAY)

CABINS CONFIGURATION 2 DOUBLE

CREW 2 (CAPTAIN + COOK STEW)