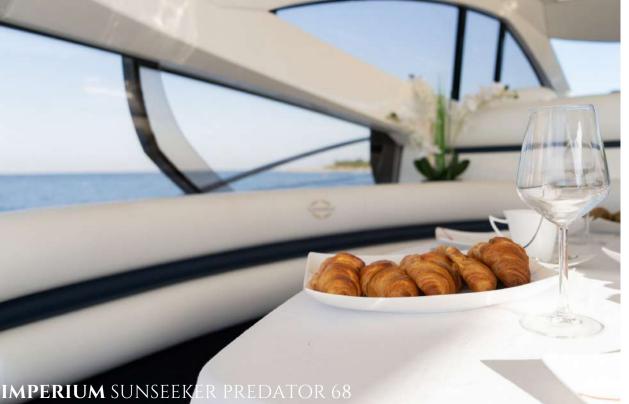

## M/Y IMPERIUM

SUNSEEKER PREDATOR 68

IMPERIUM is a 20-meter superyacht built in 2001 by the famous British shipyard Sunseeker. With her sweeping curves and spirited performance, the Predator 68 is a stunning motor yacht that is guaranteed to please. Luxuriously appointed, there is plenty of space for sunbathing and socializing. The interiors are beautifully crafted and finished in cherry wood.