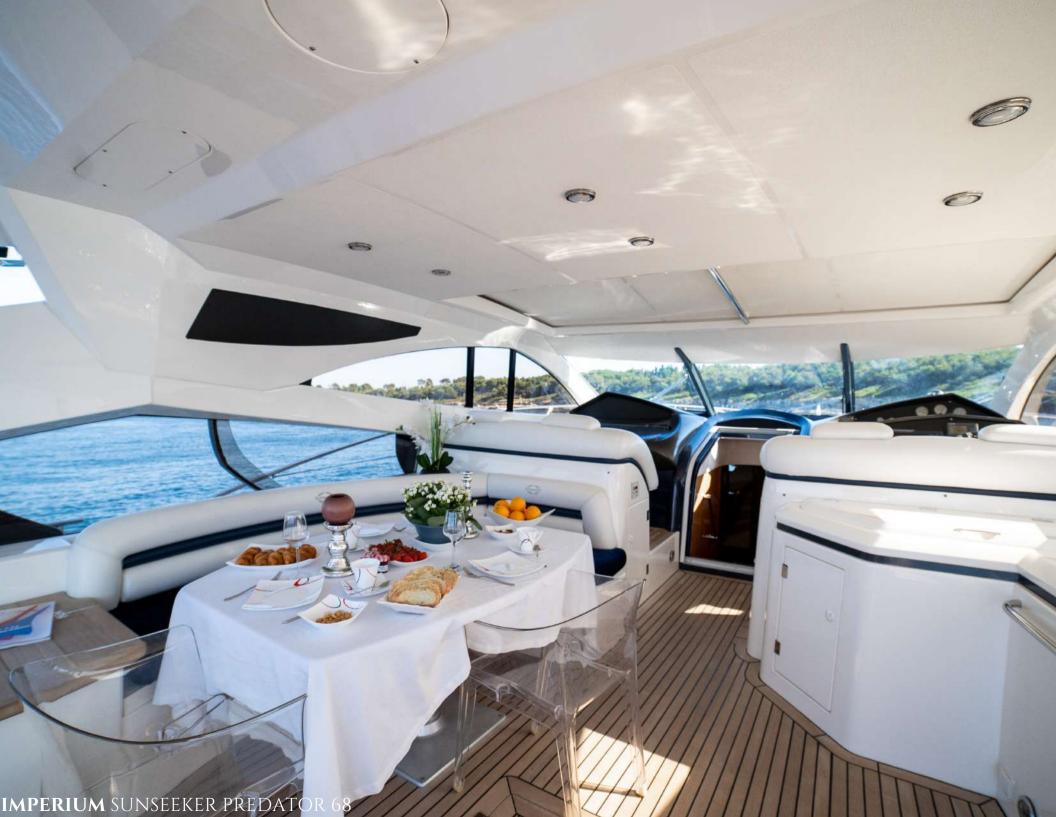

## M/Y IMPERIUM

SUNSEEKER PREDATOR 68

IMPERIUM is a 20-meter superyacht built in 2001 by the famous British shipyard Sunseeker. With her sweeping curves and spirited performance, the Predator 68 is a stunning motor yacht that is guaranteed to please. Luxuriously appointed, there is plenty of space for sunbathing and socializing. The interiors are beautifully crafted and finished in cherry wood.

IMPERIUM's interior layout can comfortably accommodate up to 4 guests overnight in two luxurious staterooms.

This makes her perfect for a day charter but also extremely comfortable for an entire week.

| OVERVIEW | CONSTRUCTION |
|----------|--------------|
|          |              |