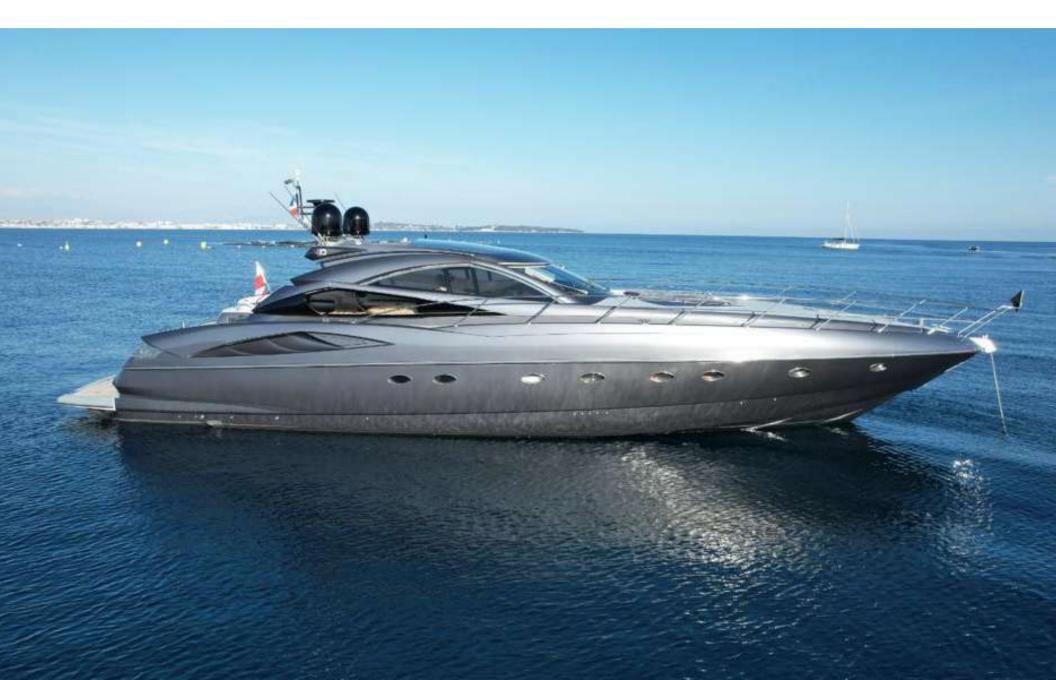

## M/Y IMPERIUM

SUNSEEKER PREDATOR 68

IMPERIUM is a 20-meter superyacht built in 2001 by the famous British shipyard Sunseeker. With her sweeping curves and spirited performance, the Predator 68 is a stunning motor yacht that is guaranteed to please. Luxuriously appointed, there is plenty of space for sunbathing and socializing. The interiors are beautifully crafted and finished in cherry wood.

TYPE MOTOR YACHT HULL MATERIAL FIBREGLASS

BUILDER SUNSEEKER

MODEL PREDATOR 68

YEAR 2001 REFIT 2022 MODEL 2 X MAN V12 1200HP

FLAG POLAND

## **PERFORMANCE & CAPABILITIES**

**DIMENSIONS**CRUISING SPEED

25 KNOTS

LENGHT TOP SPEED 35 KNOTS

FUEL CONSUMPTION @ CRUISE 200L/HR
5.18M

DRAFT 5.45M FUEL CAPACITY 3.750 LITERS