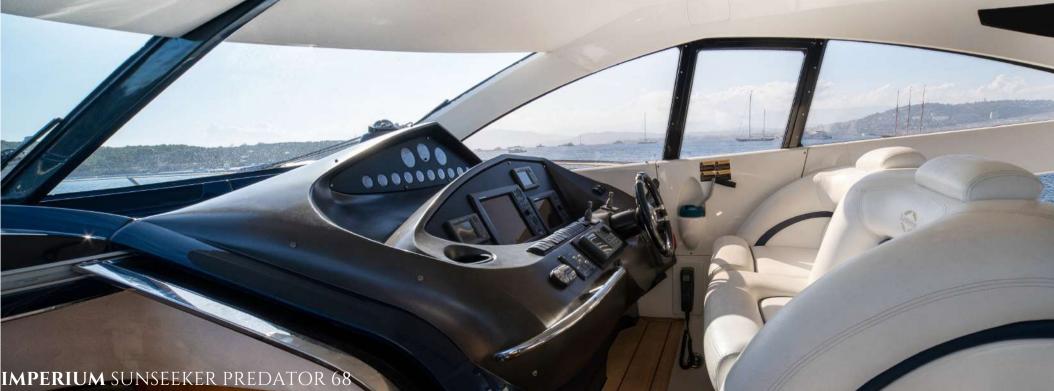

## M/Y IMPERIUM

SUNSEEKER PREDATOR 68

IMPERIUM is a 20-meter superyacht built in 2001 by the famous British shipyard Sunseeker. With her sweeping curves and spirited performance, the Predator 68 is a stunning motor yacht that is guaranteed to please. Luxuriously appointed, there is plenty of space for sunbathing and socializing. The interiors are beautifully crafted and finished in cherry wood.