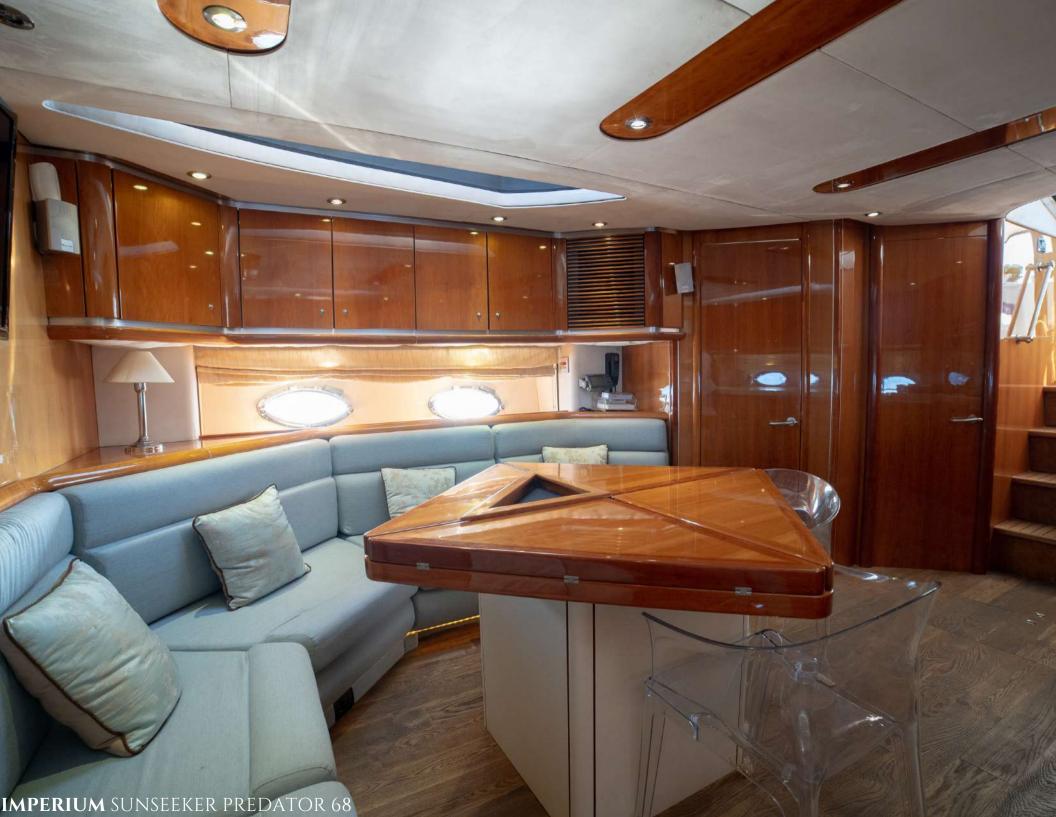

## M/Y IMPERIUM

SUNSEEKER PREDATOR 68

IMPERIUM is a 20-meter superyacht built in 2001 by the famous British shipyard Sunseeker. With her sweeping curves and spirited performance, the Predator 68 is a stunning motor yacht that is guaranteed to please. Luxuriously appointed, there is plenty of space for sunbathing and socializing. The interiors are beautifully crafted and finished in cherry wood.

IMPERIUM's interior layout can comfortably accommodate up to 4 guests overnight in two luxurious staterooms.

This makes her perfect for a day charter but also extremely comfortable for an entire week.

| OVERVIEW | CONSTRUCTION |
|----------|--------------|
|          |              |