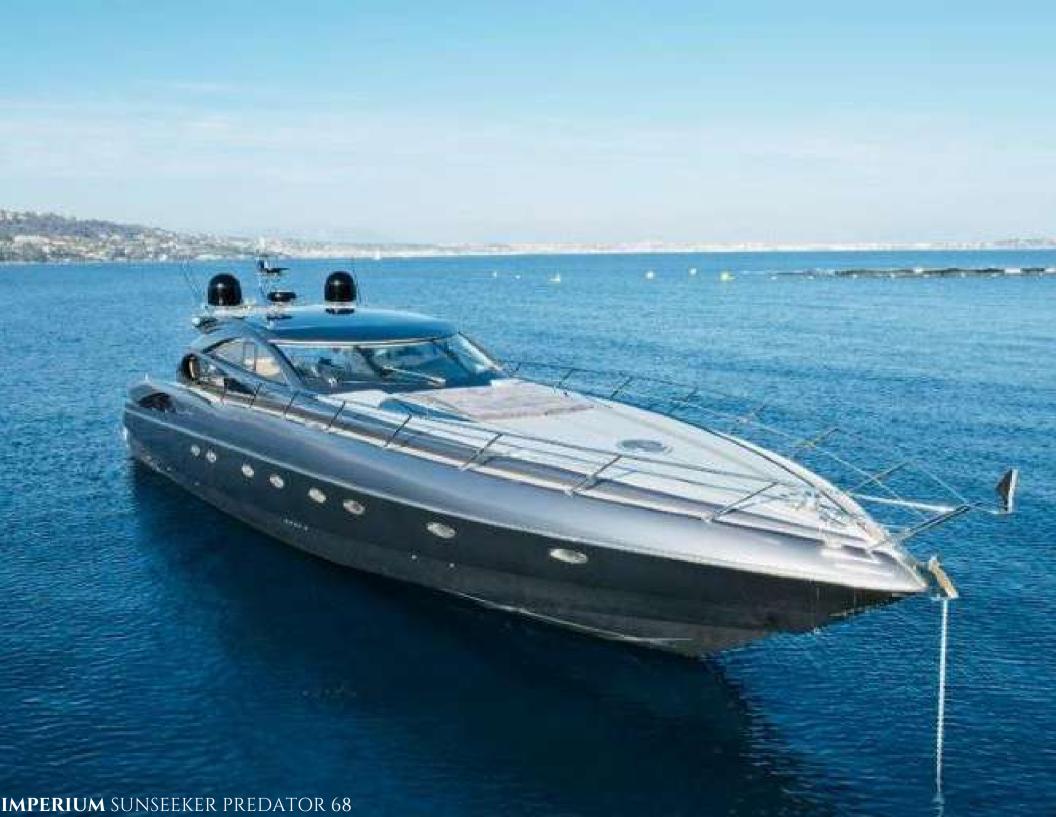

## M/Y IMPERIUM

SUNSEEKER PREDATOR 68

IMPERIUM is a 20-meter superyacht built in 2001 by the famous British shipyard Sunseeker. With her sweeping curves and spirited performance, the Predator 68 is a stunning motor yacht that is guaranteed to please. Luxuriously appointed, there is plenty of space for sunbathing and socializing. The interiors are beautifully crafted and finished in cherry wood.

## M/Y IMPERIUM

SUNSEEKER PREDATOR 68