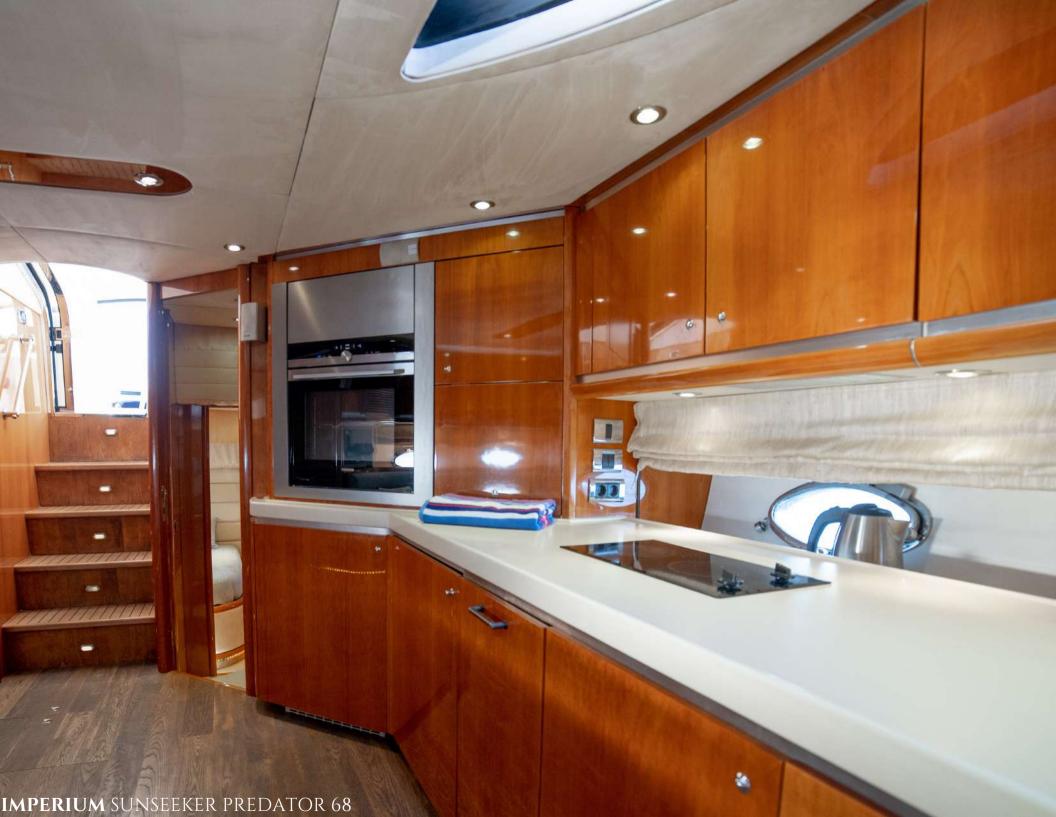

## M/Y IMPERIUM

SUNSEEKER PREDATOR 68

IMPERIUM is a 20-meter superyacht built in 2001 by the famous British shipyard Sunseeker. With her sweeping curves and spirited performance, the Predator 68 is a stunning motor yacht that is guaranteed to please. Luxuriously appointed, there is plenty of space for sunbathing and socializing. The interiors are beautifully crafted and finished in cherry wood.

IMPERIUM's interior layout can comfortably accommodate up to 4 guests overnight in two luxurious staterooms.

This makes her perfect for a day charter but also extremely comfortable for an entire week.

| OVERVIEW | CONSTRUCTION |
|----------|--------------|
|          |              |