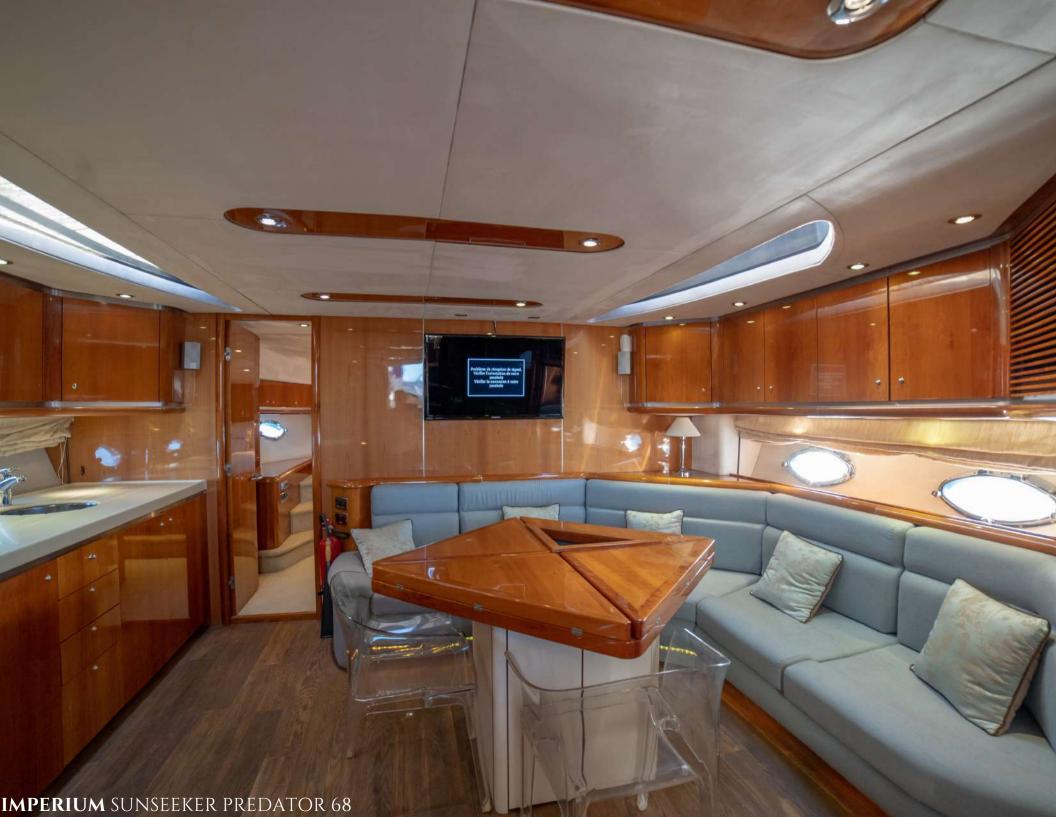

## M/Y IMPERIUM

SUNSEEKER PREDATOR 68

IMPERIUM is a 20-meter superyacht built in 2001 by the famous British shipyard Sunseeker. With her sweeping curves and spirited performance, the Predator 68 is a stunning motor yacht that is guaranteed to please. Luxuriously appointed, there is plenty of space for sunbathing and socializing. The interiors are beautifully crafted and finished in cherry wood.

IMPERIUM's interior layout can comfortably accommodate up to 4 guests overnight in two luxurious staterooms.

This makes her perfect for a day charter but also extremely comfortable for an entire week.

| OVERVIEW | CONSTRUCTION |
|----------|--------------|
|          |              |