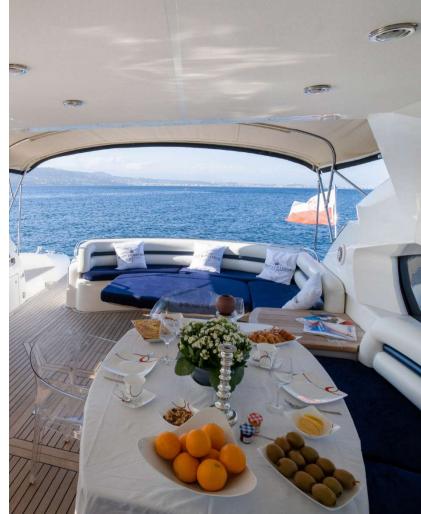

## M/Y IMPERIUM

SUNSEEKER PREDATOR 68

IMPERIUM is a 20-meter superyacht built in 2001 by the famous British shipyard Sunseeker. With her sweeping curves and spirited performance, the Predator 68 is a stunning motor yacht that is guaranteed to please. Luxuriously appointed, there is plenty of space for sunbathing and socializing. The interiors are beautifully crafted and finished in cherry wood.

IMPERIUM's interior layout can comfortably accommodate up to 4 guests overnight in two luxurious staterooms.

This makes her perfect for a day charter but also extremely comfortable for an entire week.

| OVERVIEW | CONSTRUCTION |
|----------|--------------|
|          |              |