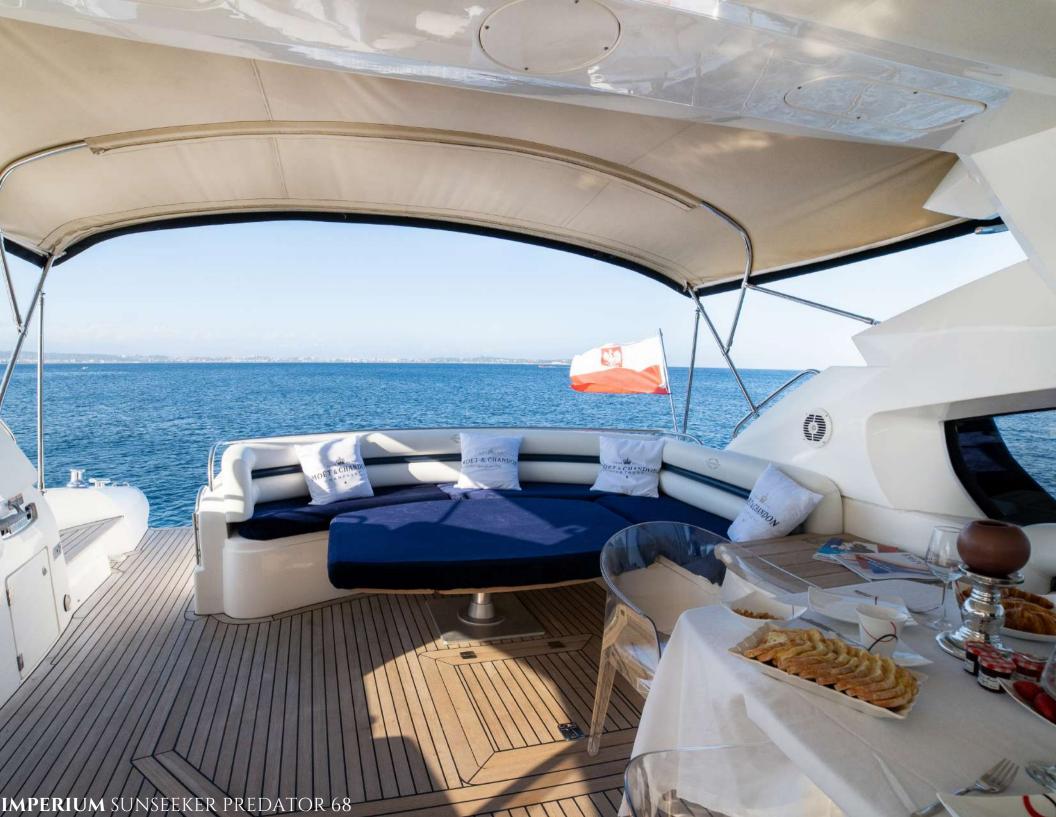

## M/Y IMPERIUM

SUNSEEKER PREDATOR 68

IMPERIUM is a 20-meter superyacht built in 2001 by the famous British shipyard Sunseeker. With her sweeping curves and spirited performance, the Predator 68 is a stunning motor yacht that is guaranteed to please. Luxuriously appointed, there is plenty of space for sunbathing and socializing. The interiors are beautifully crafted and finished in cherry wood.

IMPERIUM's interior layout can comfortably accommodate up to 4 guests overnight in two luxurious staterooms.

This makes her perfect for a day charter but also extremely comfortable for an entire week.

| OVERVIEW | CONSTRUCTION |
|----------|--------------|
|          |              |