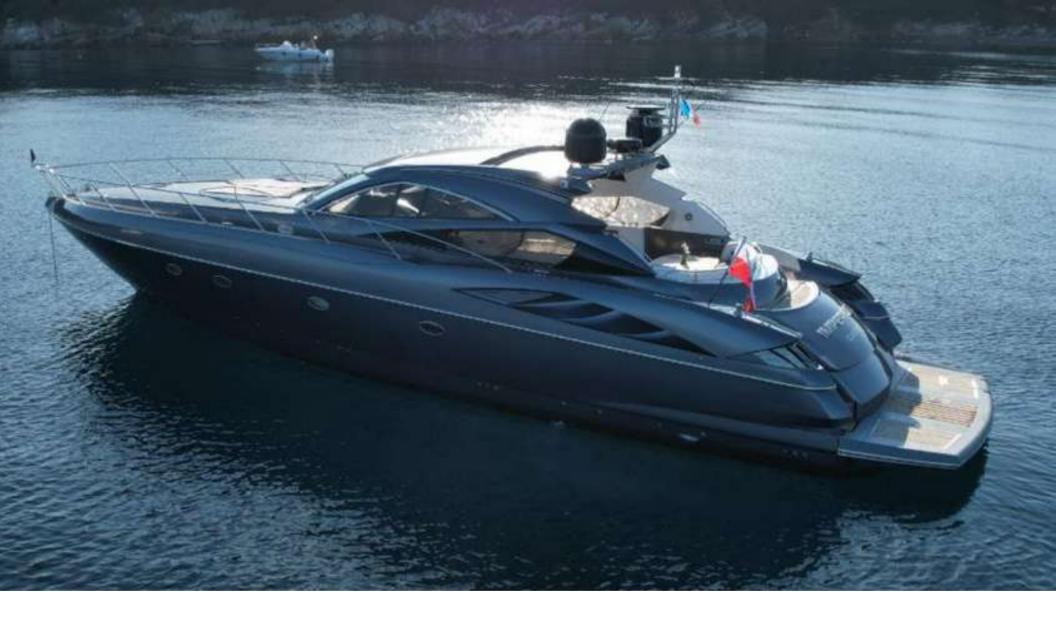

## M/Y IMPERIUM

SUNSEEKER PREDATOR 68

IMPERIUM is a 20-meter superyacht built in 2001 by the famous British shipyard Sunseeker. With her sweeping curves and spirited performance, the Predator 68 is a stunning motor yacht that is guaranteed to please. Luxuriously appointed, there is plenty of space for sunbathing and socializing. The interiors are beautifully crafted and finished in cherry wood.

TYPE MOTOR YACHT HULL MATERIAL FIBREGLASS

BUILDER SUNSEEKER

MODEL PREDATOR 68

YEAR 2001 REFIT 2022 MODEL 2 X MAN V12 1200HP

FLAG POLAND