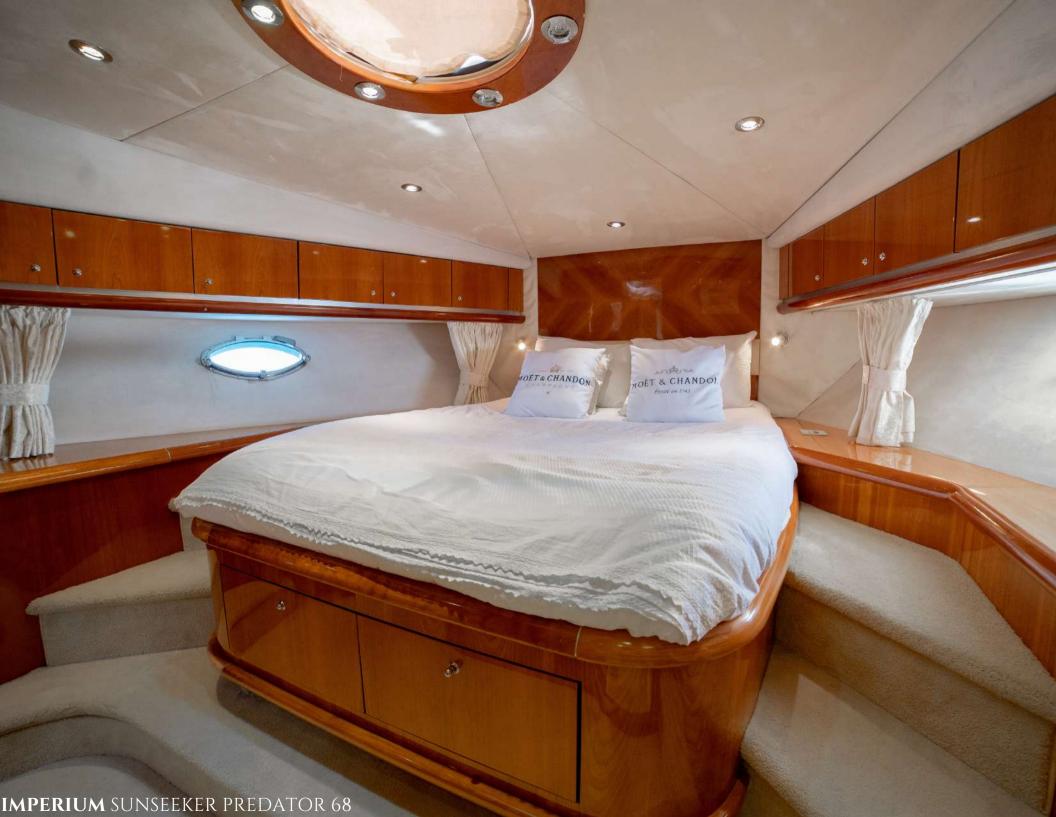

IMPERIUM's interior layout can comfortably accommodate up to 4 guests overnight in two luxurious staterooms.

This makes her perfect for a day charter but also extremely comfortable for an entire week.

| OVERVIEW | CONSTRUCTION |
|----------|--------------|
|          |              |

## ACCOMMODATION WATER TOYS

GUESTS SLEEPING 4 SNORKELING EQUIPMENT

GUESTS CRUISING 12 1 X PADDLE BOARD

CABINS TOTAL SEABOB ON REQUEST (€250/DAY)

CABINS CONFIGURATION 2 DOUBLE

CREW 2 (CAPTAIN + COOK STEW)