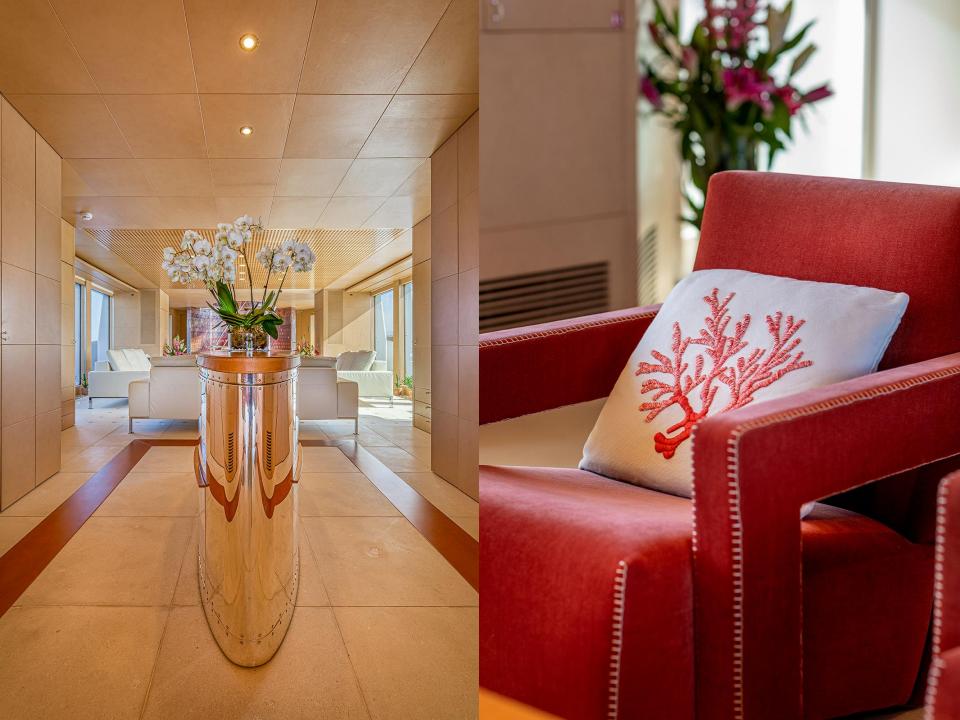

## ON-BOARD ACCOMMODATION

floating palace offers the possibility to This accommodate up to twelve guests in five different ensuite cabins. Located at the front of the main deck, her master cabin will leave you speechless, big enough to present a private office, this cabin will leave the charter party fighting for a go! Her ensuite bathroom is fully equipped, and her jet boost shower is an experience guaranteed. The three decks of motor yacht LUISA are joined by a beautiful and imperial brick spiral staircase which leads to the lower deck where the four remaining cabins can be found. Two double cabins with gueen size beds at the front of the yacht, and two twin cabins with single beds and a pullman suitable for adults at the aft of the vessel; all the cabins present identical graceful, sober interiors and are paired with generous ensuite bathrooms.