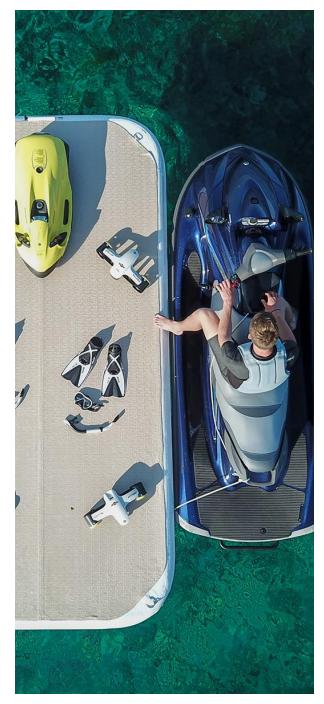

## WATER TOYS & FACILITIES

- 1 x Tender Suzuki Eagle 8m with engine 300hp
- 1 x Yamaha Waverunner 1100 B-N Delux, 3 seats
- 1 x Inflatable Aquaglide Malibu Lounge / 2018
- 1 x airbeach marine inflatable plateform
- 1 x seabob F5s
- 4 x seawing II Yamaha underwater scooter
- 4 x paddle boards
- 1 x efoil Waydoo Flyer One
- 1 x jetsurf + jetsurf tube for beginners
- 1 x monoski
- 1 x waterski
- 1 x wakeboard
- 3 x donuts
- 1 x sofa
- 12 x Sets of Masks & flippers
- 1 x sauna
- 1 x hammam
- 1 x jacuzzi
- 2 x electric scooter (trottinette)
- 1 x Volley ball pit
- 1x Bocce balls