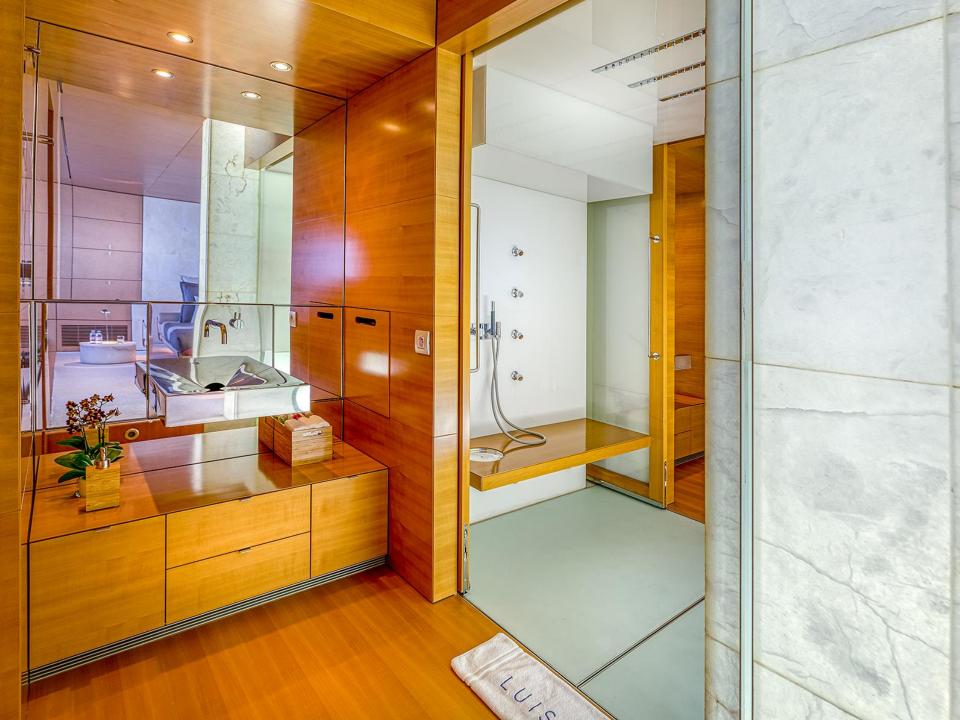

## ON-BOARD ACCOMMODATION

floating palace offers the possibility to This accommodate up to twelve guests in five different ensuite cabins. Located at the front of the main deck, her master cabin will leave you speechless, big enough to present a private office, this cabin will leave the charter party fighting for a go! Her ensuite bathroom is fully equipped, and her jet boost shower is an experience guaranteed. The three decks of motor yacht LUISA are joined by a beautiful and imperial brick spiral staircase which leads to the lower deck where the four remaining cabins can be found. Two double cabins with gueen size beds at the front of the yacht, and two twin cabins with single beds and a pullman suitable for adults at the aft of the vessel; all the cabins present identical graceful, sober interiors and are paired with generous ensuite bathrooms.