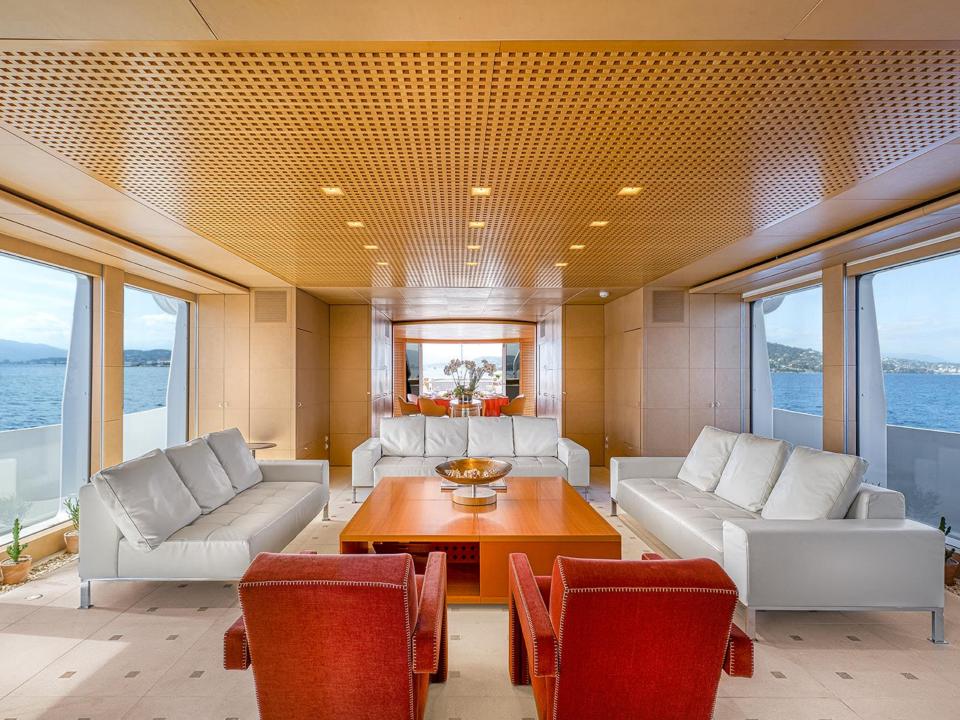

\_EXTORIOR DECKS\_\_\_\_

\_INTERIOR AREAS\_\_\_\_\_

## ON-BOARD ACCOMMODATION

floating palace offers the possibility to This accommodate up to twelve guests in five different ensuite cabins. Located at the front of the main deck, her master cabin will leave you speechless, big enough to present a private office, this cabin will leave the charter party fighting for a go! Her ensuite bathroom is fully equipped, and her jet boost shower is an experience guaranteed. The three decks of motor yacht LUISA are joined by a beautiful and imperial brick spiral staircase which leads to the lower deck where the four remaining cabins can be found. Two double cabins with gueen size beds at the front of the yacht, and two twin cabins with single beds and a pullman suitable for adults at the aft of the vessel; all the cabins present identical graceful, sober interiors and are paired with generous ensuite bathrooms.