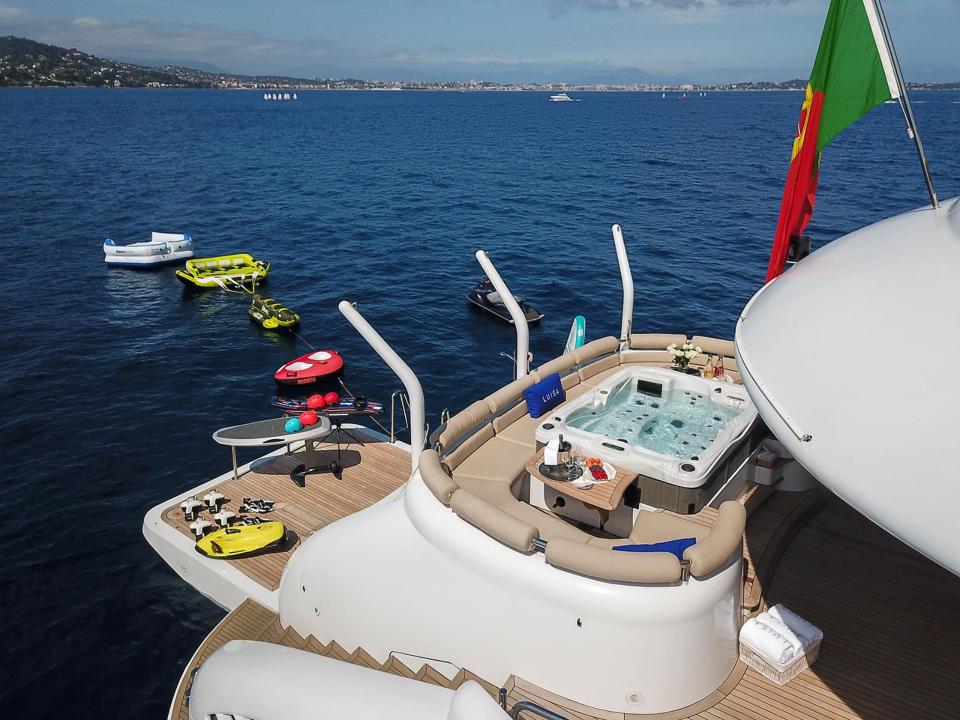

## WATER TOYS & FACILITIES

- 1 x Tender Suzuki Eagle 8m with engine 300hp
- 1 x Yamaha Waverunner 1100 B-N Delux, 3 seats
- 1 x Inflatable Aquaglide Malibu Lounge / 2018
- 1 x airbeach marine inflatable plateform
- 1 x seabob F5s
- 4 x seawing II Yamaha underwater scooter
- 4 x paddle boards
- 1 x efoil Waydoo Flyer One
- 1 x jetsurf + jetsurf tube for beginners
- 1 x monoski
- 1 x waterski
- 1 x wakeboard
- 3 x donuts
- 1 x sofa
- 12 x Sets of Masks & flippers
- 1 x sauna
- 1 x hammam
- 1 x jacuzzi
- 2 x electric scooter (trottinette)
- 1 x Volley ball pit
- 1x Bocce balls