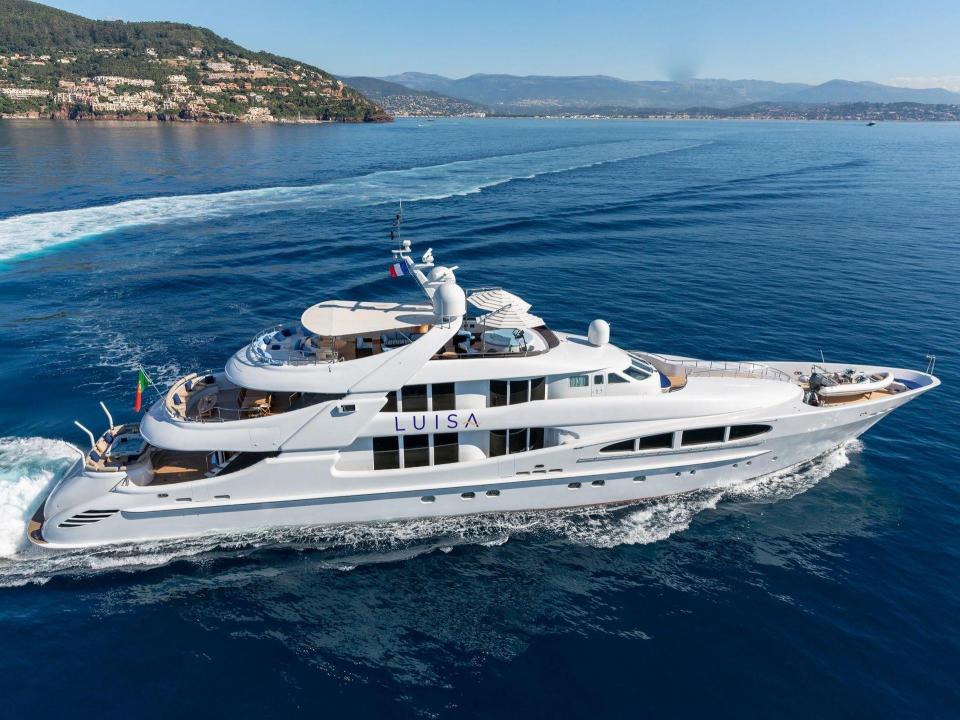

## MOTOR YACHT LUISA

Previously privately owned, this delicate and pristine 47m, Heesen joined the charter market in 2018. With an immaculate look due to her latest refit in 2021, M/Y LUISA owes her minimalist and elegant Interior design to Ivana Porfiri. Her quality design, products and professional crew are sure to propose a service of standard that reflects LUISA's nature, offering a luxurious as well as relaxed living environment. Her remarkable interior living area is completed by a full list of water toys. On this vessel, the size and proposed experience are not at the expense of the speed: with a cruising speed of 13.5 knots and a maximum speed of 20 knots. Motor Yacht LUISA is directed and maintained by nine international crew members who provide exemplary service, they are all well trained to the highest safety standards.