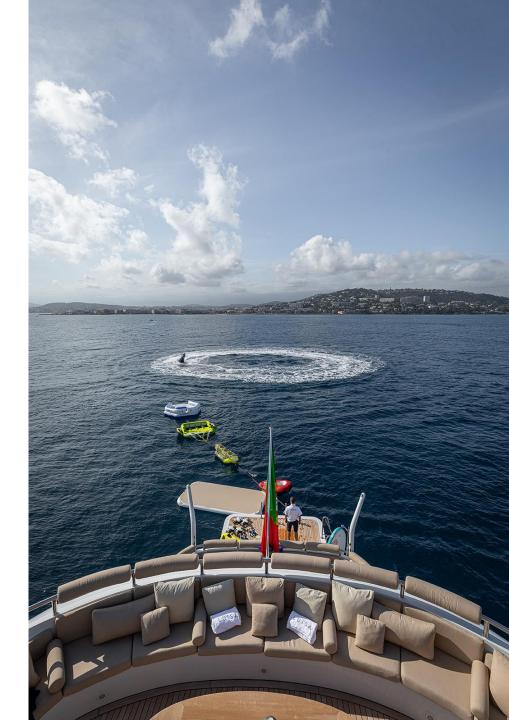

## WATER TOYS & FACILITIES

- 1 x Tender Suzuki Eagle 8m with engine 300hp
- 1 x Yamaha Waverunner 1100 B-N Delux, 3 seats
- 1 x Inflatable Aquaglide Malibu Lounge / 2018
- 1 x airbeach marine inflatable plateform
- 1 x seabob F5s
- 4 x seawing II Yamaha underwater scooter
- 4 x paddle boards
- 1 x efoil Waydoo Flyer One
- 1 x jetsurf + jetsurf tube for beginners
- 1 x monoski
- 1 x waterski
- 1 x wakeboard
- 3 x donuts
- 1 x sofa
- 12 x Sets of Masks & flippers
- 1 x sauna
- 1 x hammam
- 1 x jacuzzi
- 2 x electric scooter (trottinette)
- 1 x Volley ball pit
- 1x Bocce balls