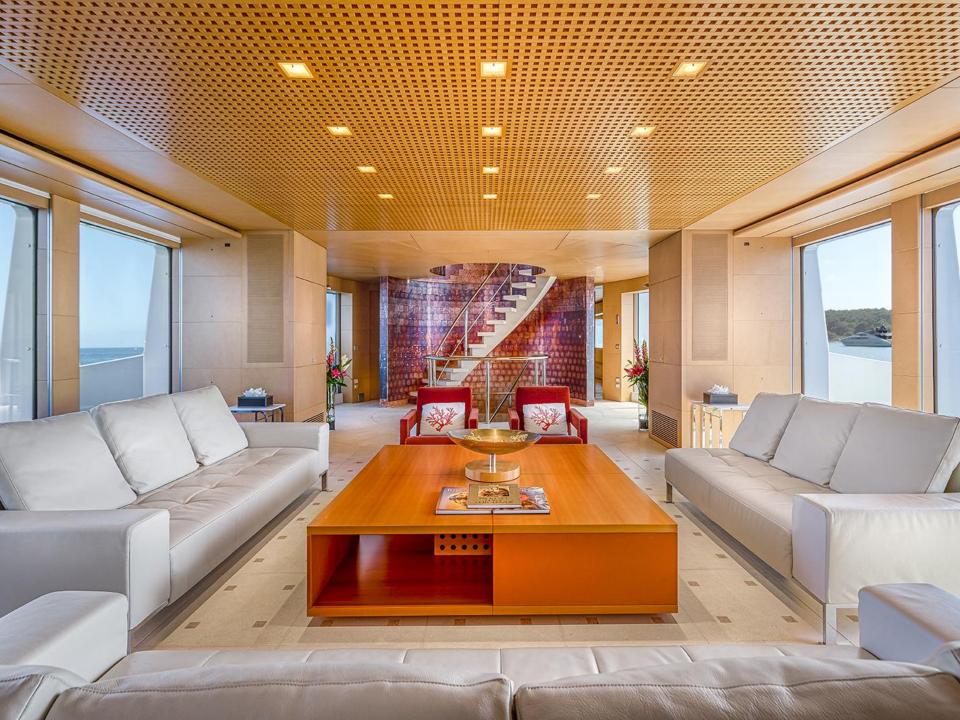

\_EXTORIOR DECKS\_\_\_\_

\_INTERIOR AREAS\_\_\_\_\_

## ON-BOARD ACCOMMODATION

floating palace offers the possibility to This accommodate up to twelve guests in five different ensuite cabins. Located at the front of the main deck, her master cabin will leave you speechless, big enough to present a private office, this cabin will leave the charter party fighting for a go! Her ensuite bathroom is fully equipped, and her jet boost shower is an experience guaranteed. The three decks of motor yacht LUISA are joined by a beautiful and imperial brick spiral staircase which leads to the lower deck where the four remaining cabins can be found. Two double cabins with gueen size beds at the front of the yacht, and two twin cabins with single beds and a pullman suitable for adults at the aft of the vessel; all the cabins present identical graceful, sober interiors and are paired with generous ensuite bathrooms.