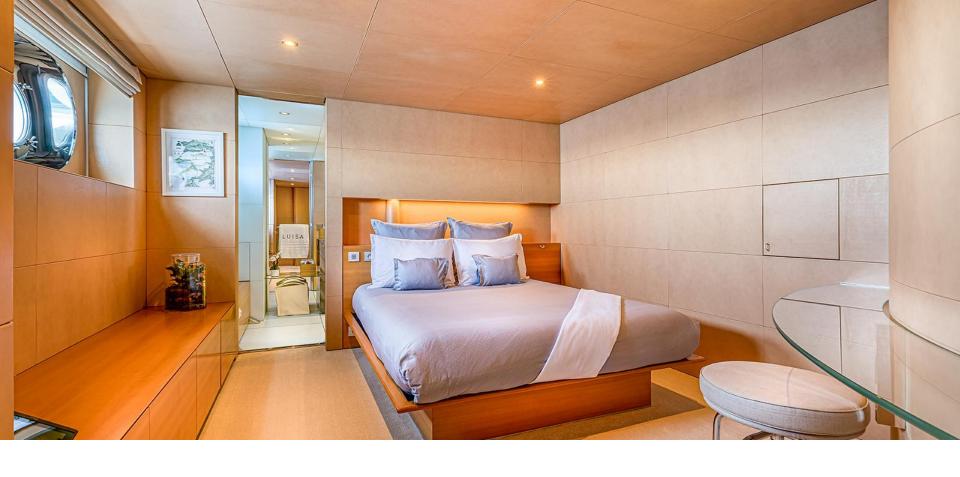

## ON-BOARD ACCOMMODATION

floating palace offers the possibility to This accommodate up to twelve guests in five different ensuite cabins. Located at the front of the main deck, her master cabin will leave you speechless, big enough to present a private office, this cabin will leave the charter party fighting for a go! Her ensuite bathroom is fully equipped, and her jet boost shower is an experience guaranteed. The three decks of motor yacht LUISA are joined by a beautiful and imperial brick spiral staircase which leads to the lower deck where the four remaining cabins can be found. Two double cabins with gueen size beds at the front of the yacht, and two twin cabins with single beds and a pullman suitable for adults at the aft of the vessel; all the cabins present identical graceful, sober interiors and are paired with generous ensuite bathrooms.

\_MASTER CABIN\_\_\_\_\_

DOUBLE CABIN\_\_\_\_\_

T W I N C A B I N \_\_\_\_\_

GUESTS

12 **=** 5  9

CABINS

CREW

Builder Build/Refit Length Beam Cruising Speed Fuel Consumption Cabin Details Stabilisers