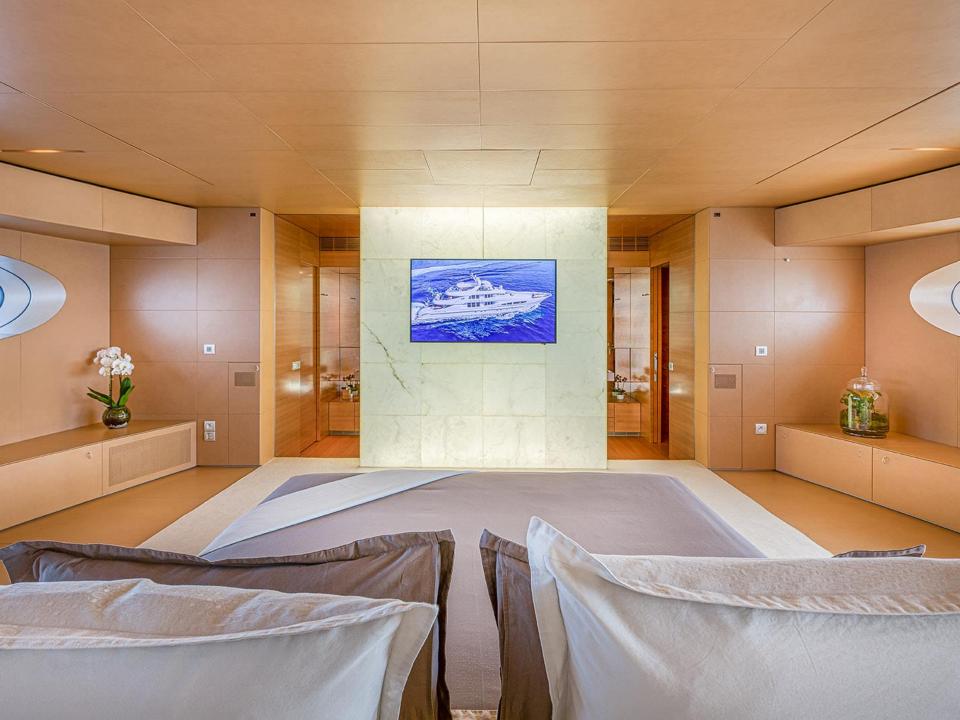

## ON-BOARD ACCOMMODATION

floating palace offers the possibility to This accommodate up to twelve guests in five different ensuite cabins. Located at the front of the main deck, her master cabin will leave you speechless, big enough to present a private office, this cabin will leave the charter party fighting for a go! Her ensuite bathroom is fully equipped, and her jet boost shower is an experience guaranteed. The three decks of motor yacht LUISA are joined by a beautiful and imperial brick spiral staircase which leads to the lower deck where the four remaining cabins can be found. Two double cabins with gueen size beds at the front of the yacht, and two twin cabins with single beds and a pullman suitable for adults at the aft of the vessel; all the cabins present identical graceful, sober interiors and are paired with generous ensuite bathrooms.

\_MASTER CABIN\_\_\_\_\_

DOUBLE CABIN\_\_\_\_\_

T W I N C A B I N \_\_\_\_\_

GUESTS

12 **=** 5  9

CABINS

CREW

Builder Build/Refit Length Beam Cruising Speed Fuel Consumption Cabin Details Stabilisers