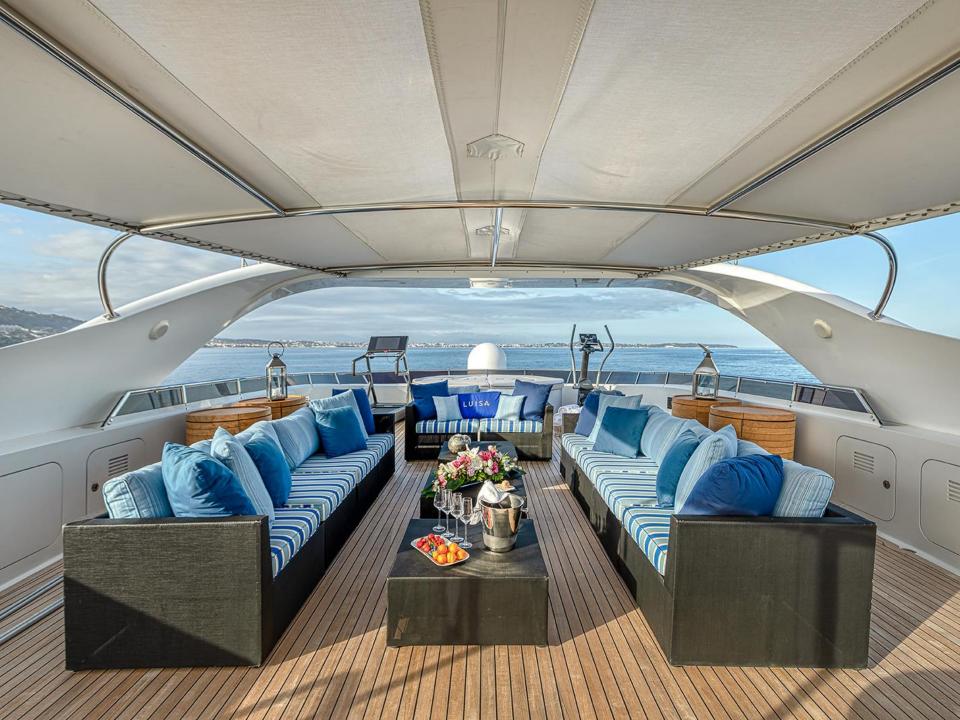

\_EXTORIOR DECKS\_\_\_\_

\_INTERIOR AREAS\_\_\_\_\_

## MOTOR YACHT LUISA

Previously privately owned, this delicate and pristine 47m, Heesen joined the charter market in 2018. With an immaculate look due to her latest refit in 2021, M/Y LUISA owes her minimalist and elegant Interior design to Ivana Porfiri. Her quality design, products and professional crew are sure to propose a service of standard that reflects LUISA's nature, offering a luxurious as well as relaxed living environment. Her remarkable interior living area is completed by a full list of water toys. On this vessel, the size and proposed experience are not at the expense of the speed: with a cruising speed of 13.5 knots and a maximum speed of 20 knots. Motor Yacht LUISA is directed and maintained by nine international crew members who provide exemplary service, they are all well trained to the highest safety standards.