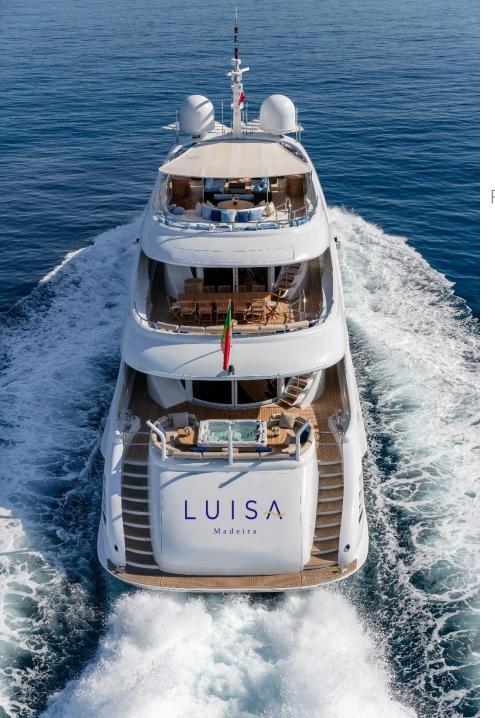

## MOTOR YACHT LUISA

Previously privately owned, this delicate and pristine 47m, Heesen joined the charter market in 2018. With an immaculate look due to her latest refit in 2021, M/Y LUISA owes her minimalist and elegant Interior design to Ivana Porfiri. Her quality design, products and professional crew are sure to propose a service of standard that reflects LUISA's nature, offering a luxurious as well as relaxed living environment. Her remarkable interior living area is completed by a full list of water toys. On this vessel, the size and proposed experience are not at the expense of the speed: with a cruising speed of 13.5 knots and a maximum speed of 20 knots. Motor Yacht LUISA is directed and maintained by nine international crew members who provide exemplary service, they are all well trained to the highest safety standards.