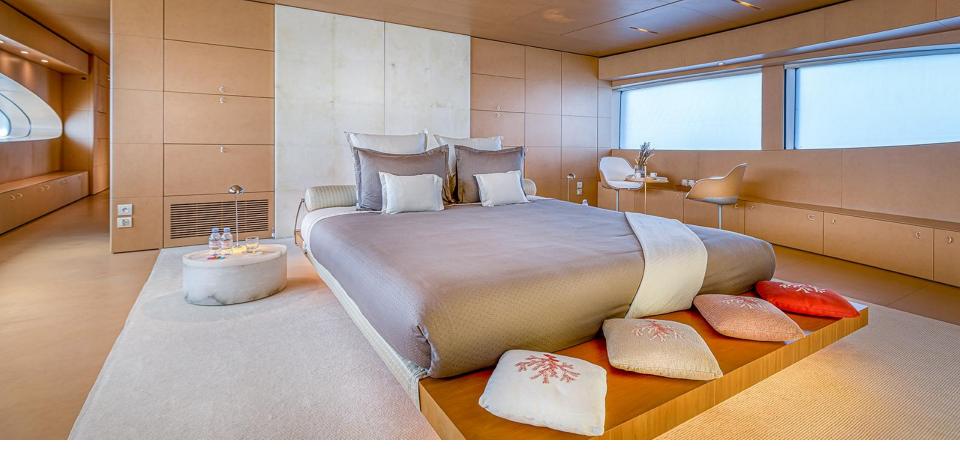

## ON-BOARD ACCOMMODATION

floating palace offers the possibility to This accommodate up to twelve guests in five different ensuite cabins. Located at the front of the main deck, her master cabin will leave you speechless, big enough to present a private office, this cabin will leave the charter party fighting for a go! Her ensuite bathroom is fully equipped, and her jet boost shower is an experience guaranteed. The three decks of motor yacht LUISA are joined by a beautiful and imperial brick spiral staircase which leads to the lower deck where the four remaining cabins can be found. Two double cabins with gueen size beds at the front of the yacht, and two twin cabins with single beds and a pullman suitable for adults at the aft of the vessel; all the cabins present identical graceful, sober interiors and are paired with generous ensuite bathrooms.