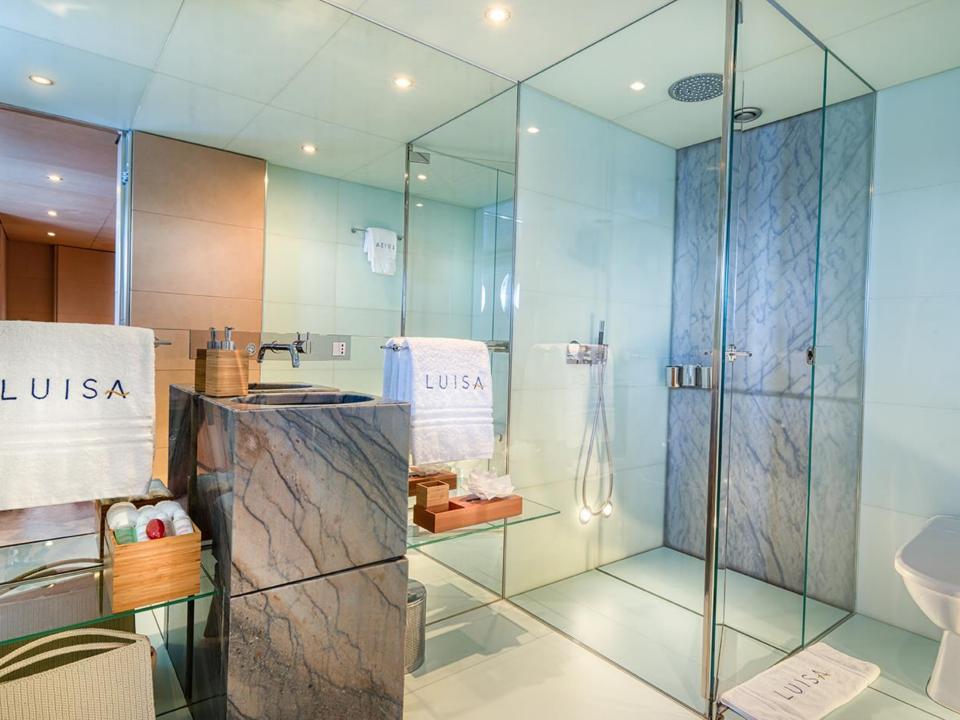

## ON-BOARD ACCOMMODATION

floating palace offers the possibility to This accommodate up to twelve guests in five different ensuite cabins. Located at the front of the main deck, her master cabin will leave you speechless, big enough to present a private office, this cabin will leave the charter party fighting for a go! Her ensuite bathroom is fully equipped, and her jet boost shower is an experience guaranteed. The three decks of motor yacht LUISA are joined by a beautiful and imperial brick spiral staircase which leads to the lower deck where the four remaining cabins can be found. Two double cabins with gueen size beds at the front of the yacht, and two twin cabins with single beds and a pullman suitable for adults at the aft of the vessel; all the cabins present identical graceful, sober interiors and are paired with generous ensuite bathrooms.