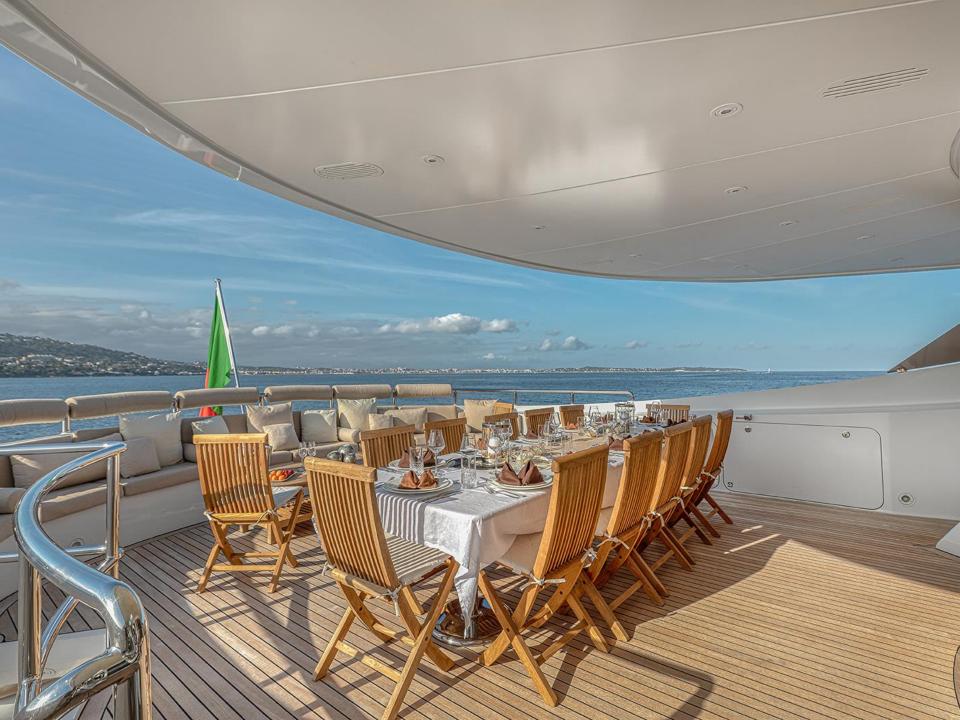

\_EXTORIOR DECKS\_\_\_\_

\_INTERIOR AREAS\_\_\_\_\_

## MOTOR YACHT LUISA

Previously privately owned, this delicate and pristine 47m, Heesen joined the charter market in 2018. With an immaculate look due to her latest refit in 2021, M/Y LUISA owes her minimalist and elegant Interior design to Ivana Porfiri. Her quality design, products and professional crew are sure to propose a service of standard that reflects LUISA's nature, offering a luxurious as well as relaxed living environment. Her remarkable interior living area is completed by a full list of water toys. On this vessel, the size and proposed experience are not at the expense of the speed: with a cruising speed of 13.5 knots and a maximum speed of 20 knots. Motor Yacht LUISA is directed and maintained by nine international crew members who provide exemplary service, they are all well trained to the highest safety standards.