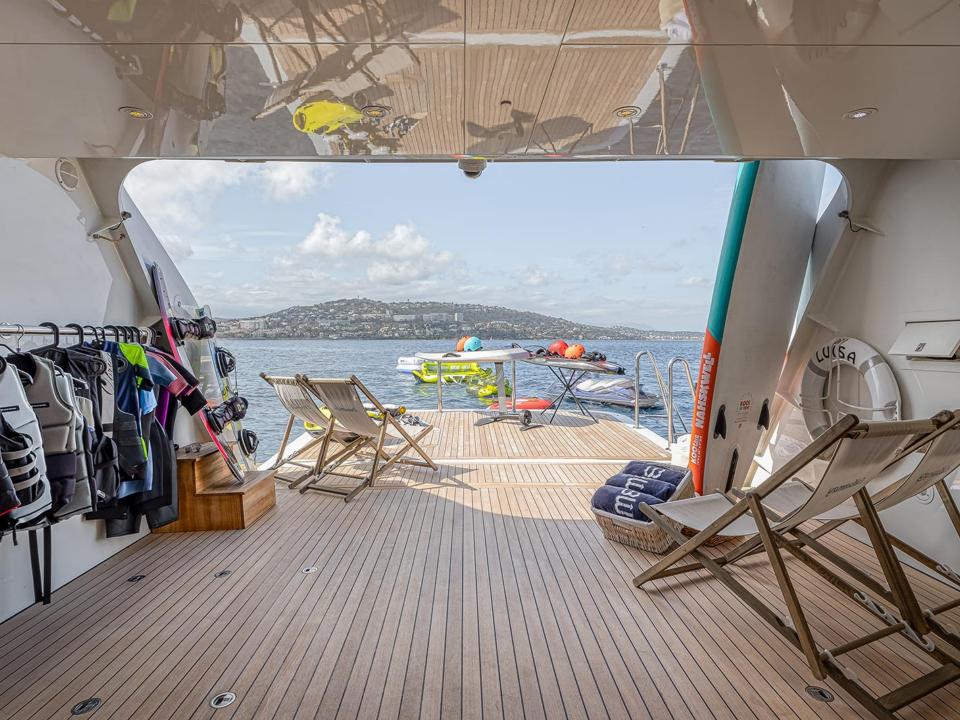

## WATER TOYS & FACILITIES

- 1 x Tender Suzuki Eagle 8m with engine 300hp
- 1 x Yamaha Waverunner 1100 B-N Delux, 3 seats
- 1 x Inflatable Aquaglide Malibu Lounge / 2018
- 1 x airbeach marine inflatable plateform
- 1 x seabob F5s
- 4 x seawing II Yamaha underwater scooter
- 4 x paddle boards
- 1 x efoil Waydoo Flyer One
- 1 x jetsurf + jetsurf tube for beginners
- 1 x monoski
- 1 x waterski
- 1 x wakeboard
- 3 x donuts
- 1 x sofa
- 12 x Sets of Masks & flippers
- 1 x sauna
- 1 x hammam
- 1 x jacuzzi
- 2 x electric scooter (trottinette)
- 1 x Volley ball pit
- 1x Bocce balls