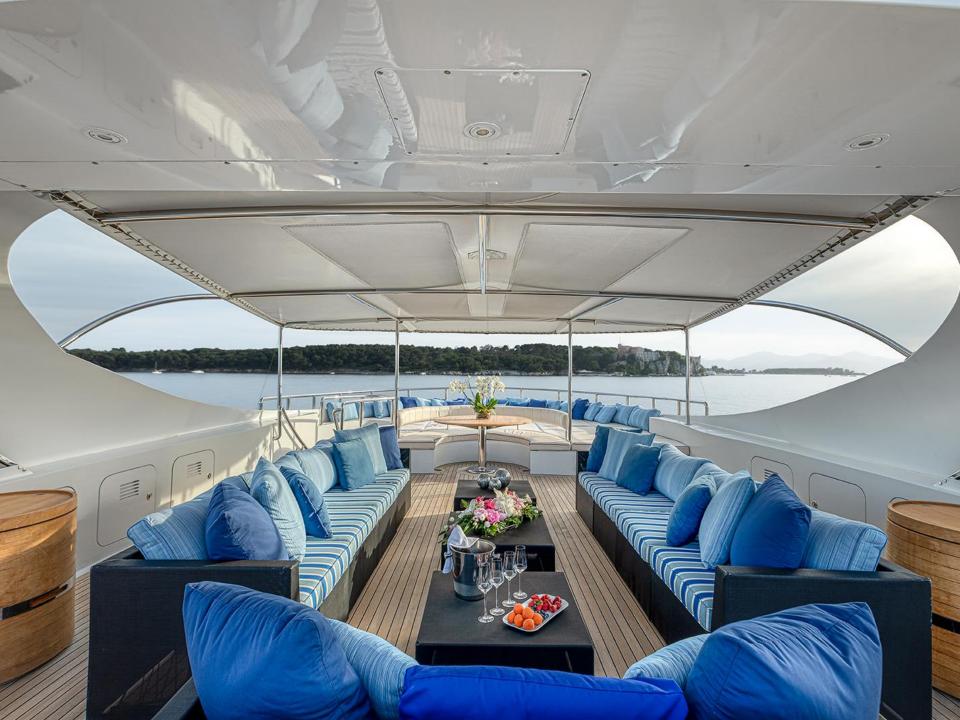

\_EXTORIOR DECKS\_\_\_\_

\_INTERIOR AREAS\_\_\_\_\_

## MOTOR YACHT LUISA

Previously privately owned, this delicate and pristine 47m, Heesen joined the charter market in 2018. With an immaculate look due to her latest refit in 2021, M/Y LUISA owes her minimalist and elegant Interior design to Ivana Porfiri. Her quality design, products and professional crew are sure to propose a service of standard that reflects LUISA's nature, offering a luxurious as well as relaxed living environment. Her remarkable interior living area is completed by a full list of water toys. On this vessel, the size and proposed experience are not at the expense of the speed: with a cruising speed of 13.5 knots and a maximum speed of 20 knots. Motor Yacht LUISA is directed and maintained by nine international crew members who provide exemplary service, they are all well trained to the highest safety standards.