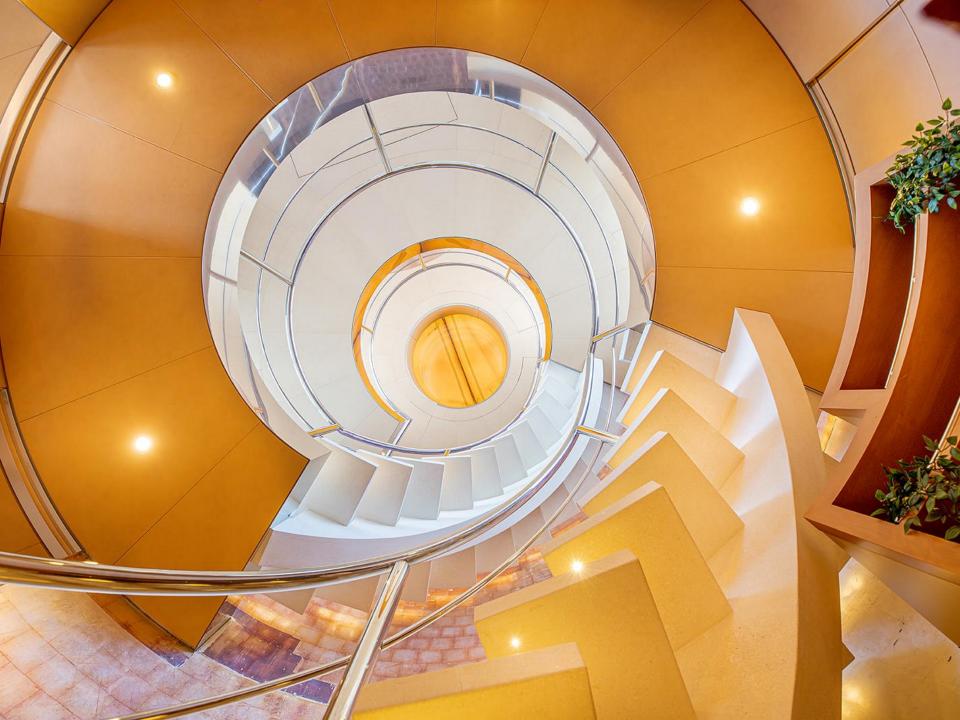

## ON-BOARD ACCOMMODATION

floating palace offers the possibility to This accommodate up to twelve guests in five different ensuite cabins. Located at the front of the main deck, her master cabin will leave you speechless, big enough to present a private office, this cabin will leave the charter party fighting for a go! Her ensuite bathroom is fully equipped, and her jet boost shower is an experience guaranteed. The three decks of motor yacht LUISA are joined by a beautiful and imperial brick spiral staircase which leads to the lower deck where the four remaining cabins can be found. Two double cabins with gueen size beds at the front of the yacht, and two twin cabins with single beds and a pullman suitable for adults at the aft of the vessel; all the cabins present identical graceful, sober interiors and are paired with generous ensuite bathrooms.