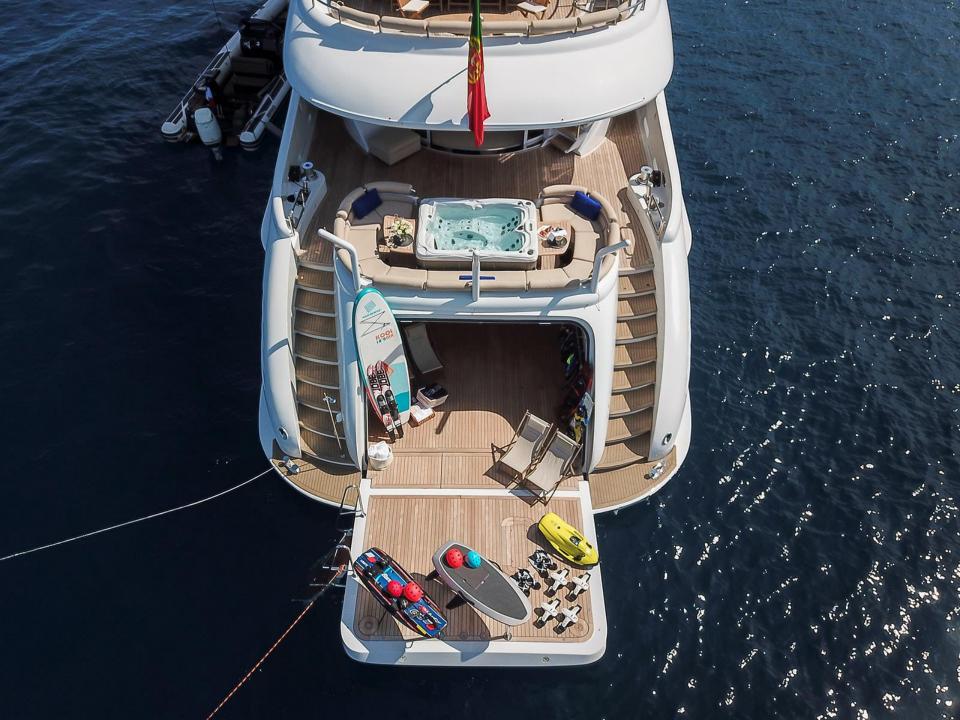

## WATER TOYS & FACILITIES

- 1 x Tender Suzuki Eagle 8m with engine 300hp
- 1 x Yamaha Waverunner 1100 B-N Delux, 3 seats
- 1 x Inflatable Aquaglide Malibu Lounge / 2018
- 1 x airbeach marine inflatable plateform
- 1 x seabob F5s
- 4 x seawing II Yamaha underwater scooter
- 4 x paddle boards
- 1 x efoil Waydoo Flyer One
- 1 x jetsurf + jetsurf tube for beginners
- 1 x monoski
- 1 x waterski
- 1 x wakeboard
- 3 x donuts
- 1 x sofa
- 12 x Sets of Masks & flippers
- 1 x sauna
- 1 x hammam
- 1 x jacuzzi
- 2 x electric scooter (trottinette)
- 1 x Volley ball pit
- 1x Bocce balls