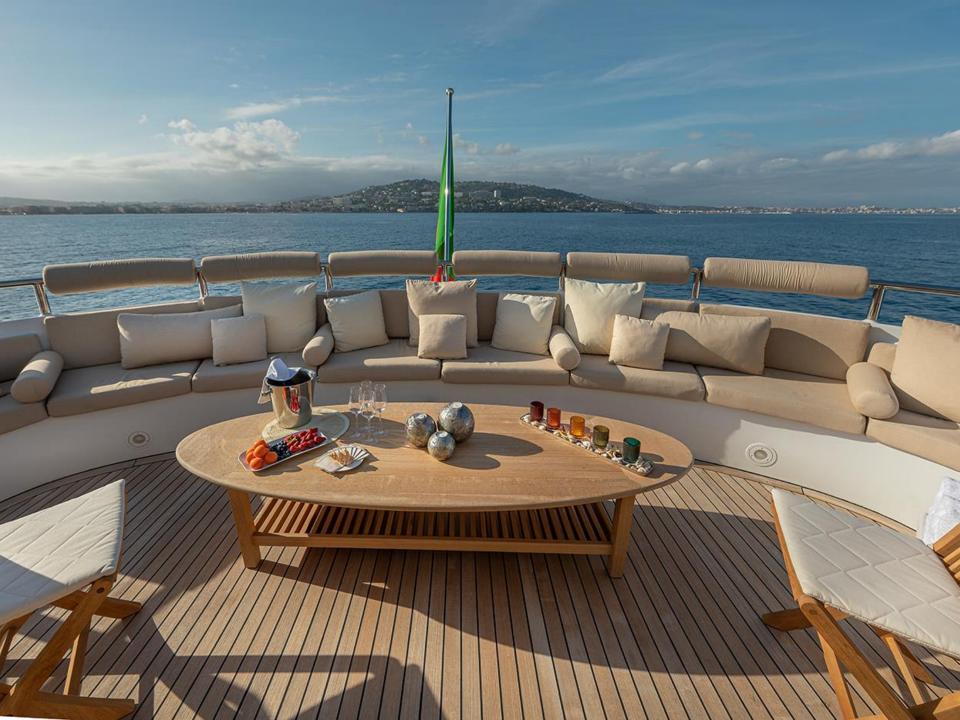

\_EXTORIOR DECKS\_\_\_\_

\_INTERIOR AREAS\_\_\_\_\_

## MOTOR YACHT LUISA

Previously privately owned, this delicate and pristine 47m, Heesen joined the charter market in 2018. With an immaculate look due to her latest refit in 2021, M/Y LUISA owes her minimalist and elegant Interior design to Ivana Porfiri. Her quality design, products and professional crew are sure to propose a service of standard that reflects LUISA's nature, offering a luxurious as well as relaxed living environment. Her remarkable interior living area is completed by a full list of water toys. On this vessel, the size and proposed experience are not at the expense of the speed: with a cruising speed of 13.5 knots and a maximum speed of 20 knots. Motor Yacht LUISA is directed and maintained by nine international crew members who provide exemplary service, they are all well trained to the highest safety standards.