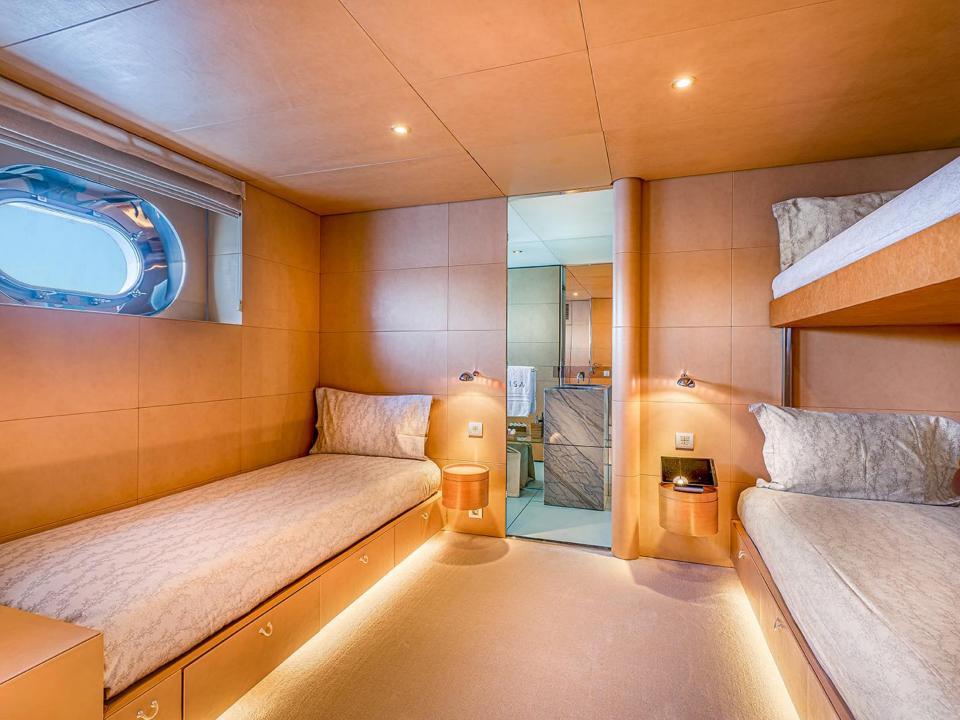

## ON-BOARD ACCOMMODATION

floating palace offers the possibility to This accommodate up to twelve guests in five different ensuite cabins. Located at the front of the main deck, her master cabin will leave you speechless, big enough to present a private office, this cabin will leave the charter party fighting for a go! Her ensuite bathroom is fully equipped, and her jet boost shower is an experience guaranteed. The three decks of motor yacht LUISA are joined by a beautiful and imperial brick spiral staircase which leads to the lower deck where the four remaining cabins can be found. Two double cabins with gueen size beds at the front of the yacht, and two twin cabins with single beds and a pullman suitable for adults at the aft of the vessel; all the cabins present identical graceful, sober interiors and are paired with generous ensuite bathrooms.

\_MASTER CABIN\_\_\_\_\_

DOUBLE CABIN\_\_\_\_\_

T W I N C A B I N \_\_\_\_\_

GUESTS

12 **=** 5  9

CABINS

CREW

Builder Build/Refit Length Beam Cruising Speed Fuel Consumption Cabin Details Stabilisers