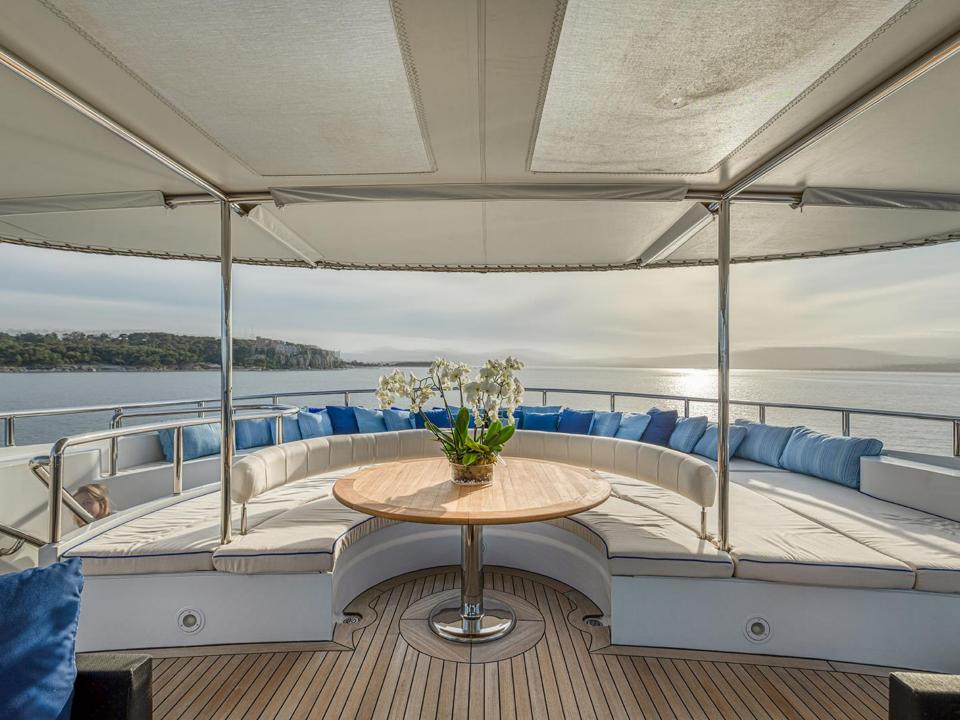

\_EXTORIOR DECKS\_\_\_\_

\_INTERIOR AREAS\_\_\_\_\_

## MOTOR YACHT LUISA

Previously privately owned, this delicate and pristine 47m, Heesen joined the charter market in 2018. With an immaculate look due to her latest refit in 2021, M/Y LUISA owes her minimalist and elegant Interior design to Ivana Porfiri. Her quality design, products and professional crew are sure to propose a service of standard that reflects LUISA's nature, offering a luxurious as well as relaxed living environment. Her remarkable interior living area is completed by a full list of water toys. On this vessel, the size and proposed experience are not at the expense of the speed: with a cruising speed of 13.5 knots and a maximum speed of 20 knots. Motor Yacht LUISA is directed and maintained by nine international crew members who provide exemplary service, they are all well trained to the highest safety standards.