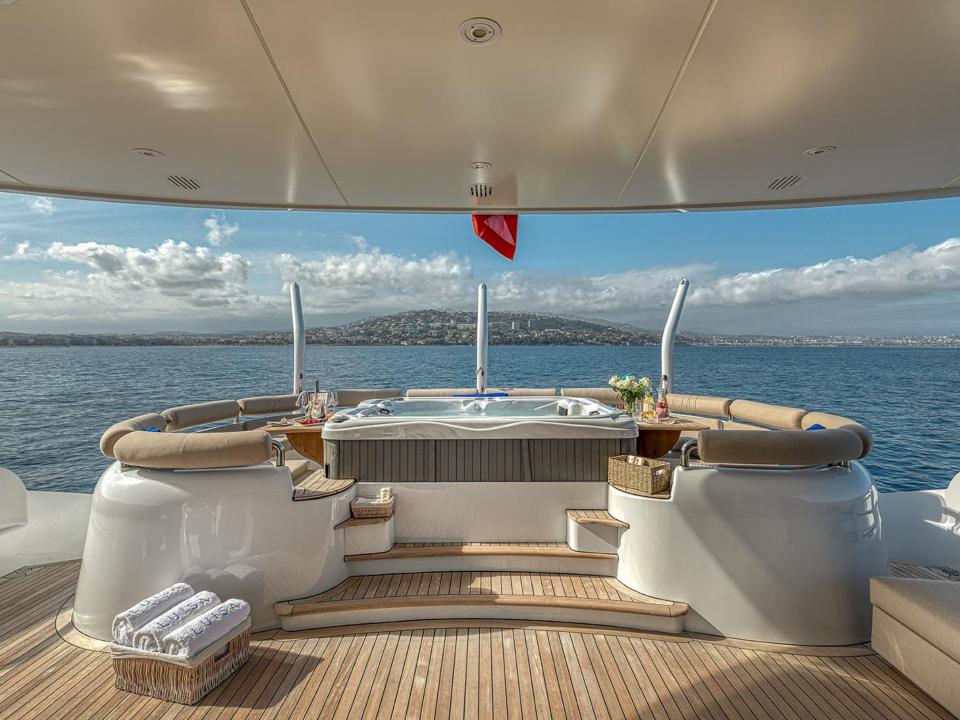

## WATER TOYS & FACILITIES

- 1 x Tender Suzuki Eagle 8m with engine 300hp
- 1 x Yamaha Waverunner 1100 B-N Delux, 3 seats
- 1 x Inflatable Aquaglide Malibu Lounge / 2018
- 1 x airbeach marine inflatable plateform
- 1 x seabob F5s
- 4 x seawing II Yamaha underwater scooter
- 4 x paddle boards
- 1 x efoil Waydoo Flyer One
- 1 x jetsurf + jetsurf tube for beginners
- 1 x monoski
- 1 x waterski
- 1 x wakeboard
- 3 x donuts
- 1 x sofa
- 12 x Sets of Masks & flippers
- 1 x sauna
- 1 x hammam
- 1 x jacuzzi
- 2 x electric scooter (trottinette)
- 1 x Volley ball pit
- 1x Bocce balls