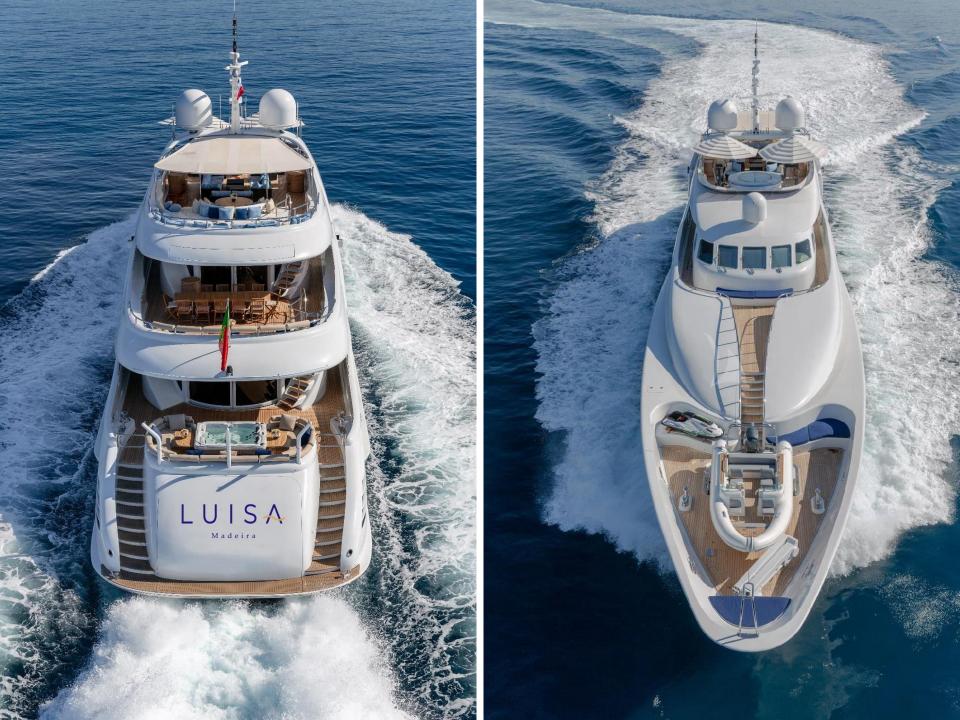

## MOTOR YACHT LUISA

Previously privately owned, this delicate and pristine 47m, Heesen joined the charter market in 2018. With an immaculate look due to her latest refit in 2021, M/Y LUISA owes her minimalist and elegant Interior design to Ivana Porfiri. Her quality design, products and professional crew are sure to propose a service of standard that reflects LUISA's nature, offering a luxurious as well as relaxed living environment. Her remarkable interior living area is completed by a full list of water toys. On this vessel, the size and proposed experience are not at the expense of the speed: with a cruising speed of 13.5 knots and a maximum speed of 20 knots. Motor Yacht LUISA is directed and maintained by nine international crew members who provide exemplary service, they are all well trained to the highest safety standards.

## WATER TOYS & FACILITIES

- 1 x Tender Suzuki Eagle 8m with engine 300hp
- 1 x Yamaha Waverunner 1100 B-N Delux, 3 seats
- 1 x Inflatable Aquaglide Malibu Lounge / 2018
- 1 x airbeach marine inflatable plateform
- 1 x seabob F5s
- 4 x seawing II Yamaha underwater scooter
- 4 x paddle boards
- 1 x efoil Waydoo Flyer One
- 1 x jetsurf + jetsurf tube for beginners
- 1 x monoski
- 1 x waterski
- 1 x wakeboard
- 3 x donuts
- 1 x sofa
- 12 x Sets of Masks & flippers
- 1 x sauna
- 1 x hammam
- 1 x jacuzzi
- 2 x electric scooter (trottinette)
- 1 x Volley ball pit
- 1x Bocce balls