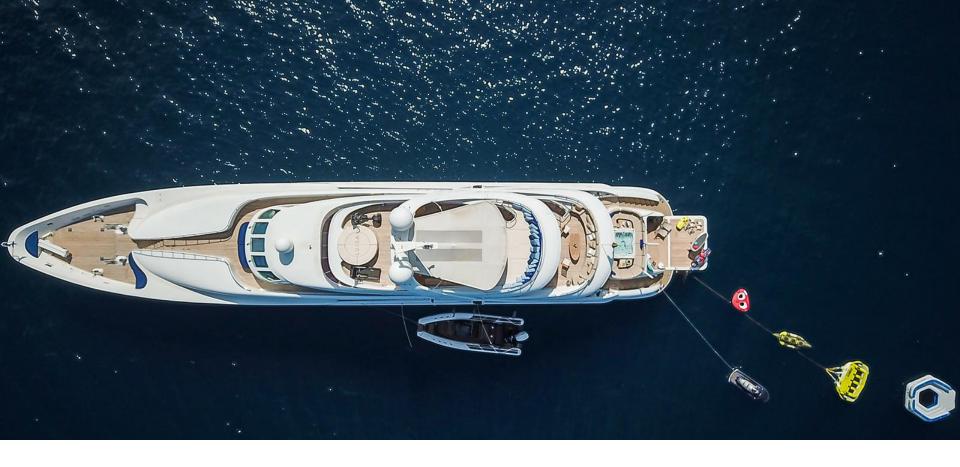

## WATER TOYS & FACILITIES

- 1 x Tender Suzuki Eagle 8m with engine 300hp
- 1 x Yamaha Waverunner 1100 B-N Delux, 3 seats
- 1 x Inflatable Aquaglide Malibu Lounge / 2018
- 1 x airbeach marine inflatable plateform
- 1 x seabob F5s
- 4 x seawing II Yamaha underwater scooter
- 4 x paddle boards
- 1 x efoil Waydoo Flyer One
- 1 x jetsurf + jetsurf tube for beginners
- 1 x monoski
- 1 x waterski
- 1 x wakeboard
- 3 x donuts
- 1 x sofa
- 12 x Sets of Masks & flippers
- 1 x sauna
- 1 x hammam
- 1 x jacuzzi
- 2 x electric scooter (trottinette)
- 1 x Volley ball pit
- 1x Bocce balls