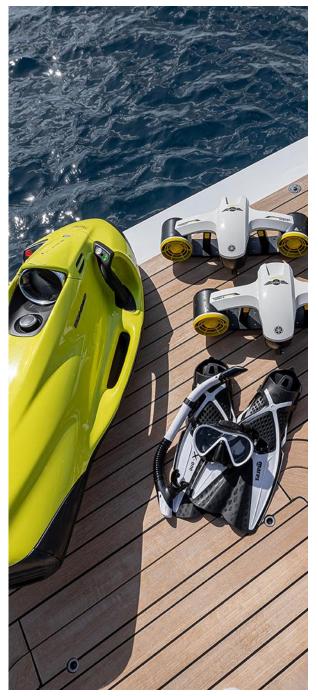

## WATER TOYS & FACILITIES

- 1 x Tender Suzuki Eagle 8m with engine 300hp
- 1 x Yamaha Waverunner 1100 B-N Delux, 3 seats
- 1 x Inflatable Aquaglide Malibu Lounge / 2018
- 1 x airbeach marine inflatable plateform
- 1 x seabob F5s
- 4 x seawing II Yamaha underwater scooter
- 4 x paddle boards
- 1 x efoil Waydoo Flyer One
- 1 x jetsurf + jetsurf tube for beginners
- 1 x monoski
- 1 x waterski
- 1 x wakeboard
- 3 x donuts
- 1 x sofa
- 12 x Sets of Masks & flippers
- 1 x sauna
- 1 x hammam
- 1 x jacuzzi
- 2 x electric scooter (trottinette)
- 1 x Volley ball pit
- 1x Bocce balls