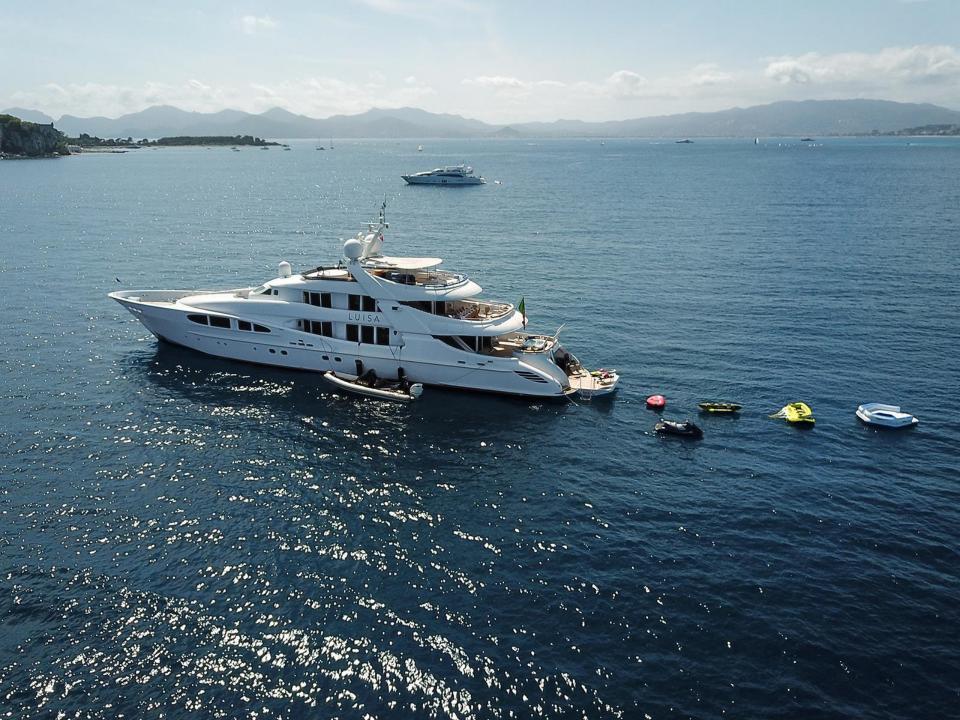

## MOTOR YACHT LUISA

Previously privately owned, this delicate and pristine 47m, Heesen joined the charter market in 2018. With an immaculate look due to her latest refit in 2021, M/Y LUISA owes her minimalist and elegant Interior design to Ivana Porfiri. Her quality design, products and professional crew are sure to propose a service of standard that reflects LUISA's nature, offering a luxurious as well as relaxed living environment. Her remarkable interior living area is completed by a full list of water toys. On this vessel, the size and proposed experience are not at the expense of the speed: with a cruising speed of 13.5 knots and a maximum speed of 20 knots. Motor Yacht LUISA is directed and maintained by nine international crew members who provide exemplary service, they are all well trained to the highest safety standards.

## MOTOR YACHT LUISA