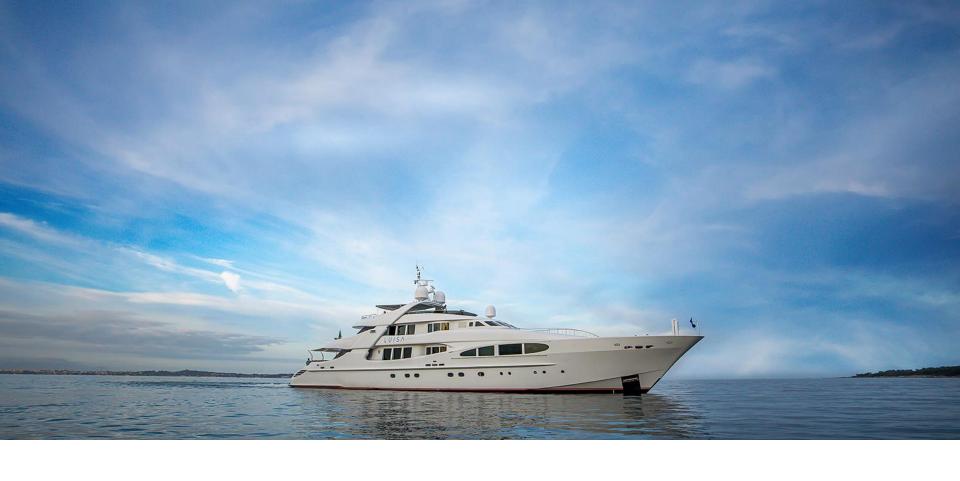

## MOTOR YACHT LUISA

Previously privately owned, this delicate and pristine 47m, Heesen joined the charter market in 2018. With an immaculate look due to her latest refit in 2021, M/Y LUISA owes her minimalist and elegant Interior design to Ivana Porfiri. Her quality design, products and professional crew are sure to propose a service of standard that reflects LUISA's nature, offering a luxurious as well as relaxed living environment. Her remarkable interior living area is completed by a full list of water toys. On this vessel, the size and proposed experience are not at the expense of the speed: with a cruising speed of 13.5 knots and a maximum speed of 20 knots. Motor Yacht LUISA is directed and maintained by nine international crew members who provide exemplary service, they are all well trained to the highest safety standards.

Heesen 1998/2021 47.60M | 156.2ft 8.50M | 27.11ft 13,5 knots 350 l/h 3 double, 2 twin At anchor & underway