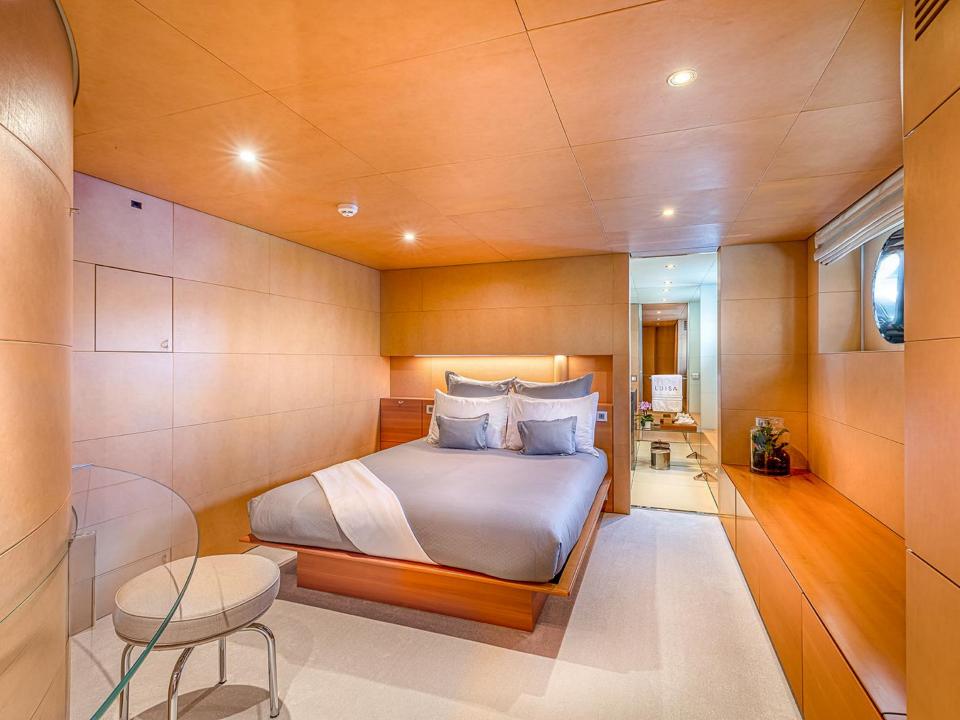

## ON-BOARD ACCOMMODATION

floating palace offers the possibility to This accommodate up to twelve guests in five different ensuite cabins. Located at the front of the main deck, her master cabin will leave you speechless, big enough to present a private office, this cabin will leave the charter party fighting for a go! Her ensuite bathroom is fully equipped, and her jet boost shower is an experience guaranteed. The three decks of motor yacht LUISA are joined by a beautiful and imperial brick spiral staircase which leads to the lower deck where the four remaining cabins can be found. Two double cabins with gueen size beds at the front of the yacht, and two twin cabins with single beds and a pullman suitable for adults at the aft of the vessel; all the cabins present identical graceful, sober interiors and are paired with generous ensuite bathrooms.

\_MASTER CABIN\_\_\_\_\_

DOUBLE CABIN\_\_\_\_\_

T W I N C A B I N \_\_\_\_\_

GUESTS

12 **=** 5  9

CABINS

CREW

Builder Build/Refit Length Beam Cruising Speed Fuel Consumption Cabin Details Stabilisers