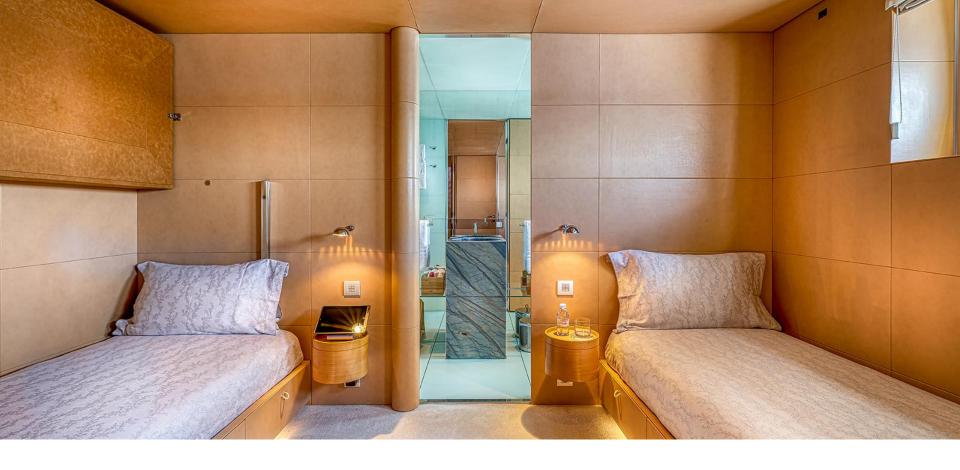

## ON-BOARD ACCOMMODATION

floating palace offers the possibility to This accommodate up to twelve guests in five different ensuite cabins. Located at the front of the main deck, her master cabin will leave you speechless, big enough to present a private office, this cabin will leave the charter party fighting for a go! Her ensuite bathroom is fully equipped, and her jet boost shower is an experience guaranteed. The three decks of motor yacht LUISA are joined by a beautiful and imperial brick spiral staircase which leads to the lower deck where the four remaining cabins can be found. Two double cabins with gueen size beds at the front of the yacht, and two twin cabins with single beds and a pullman suitable for adults at the aft of the vessel; all the cabins present identical graceful, sober interiors and are paired with generous ensuite bathrooms.

\_MASTER CABIN\_\_\_\_\_

DOUBLE CABIN\_\_\_\_\_

T W I N C A B I N \_\_\_\_\_

GUESTS

12 **=** 5  9

CABINS

CREW

Builder Build/Refit Length Beam Cruising Speed Fuel Consumption Cabin Details Stabilisers