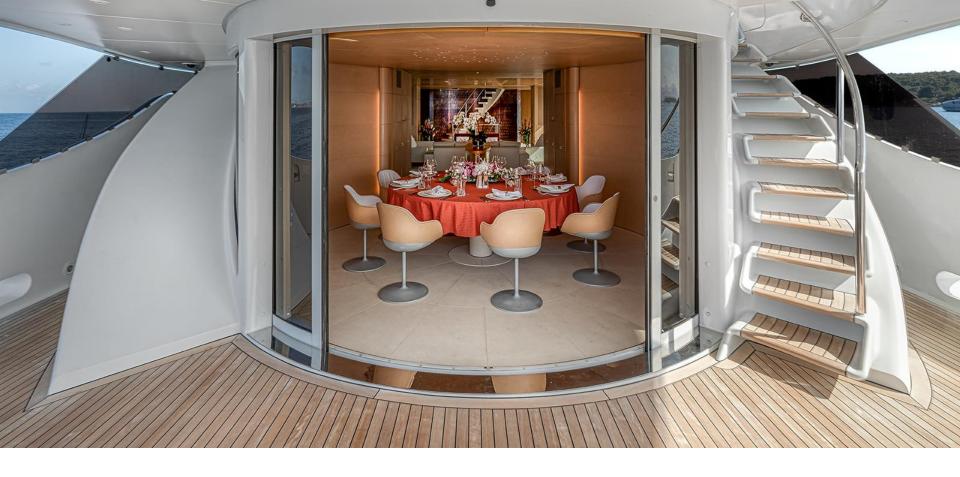

\_EXTORIOR DECKS\_\_\_\_

\_INTERIOR AREAS\_\_\_\_\_

## ON-BOARD ACCOMMODATION

floating palace offers the possibility to This accommodate up to twelve guests in five different ensuite cabins. Located at the front of the main deck, her master cabin will leave you speechless, big enough to present a private office, this cabin will leave the charter party fighting for a go! Her ensuite bathroom is fully equipped, and her jet boost shower is an experience guaranteed. The three decks of motor yacht LUISA are joined by a beautiful and imperial brick spiral staircase which leads to the lower deck where the four remaining cabins can be found. Two double cabins with gueen size beds at the front of the yacht, and two twin cabins with single beds and a pullman suitable for adults at the aft of the vessel; all the cabins present identical graceful, sober interiors and are paired with generous ensuite bathrooms.