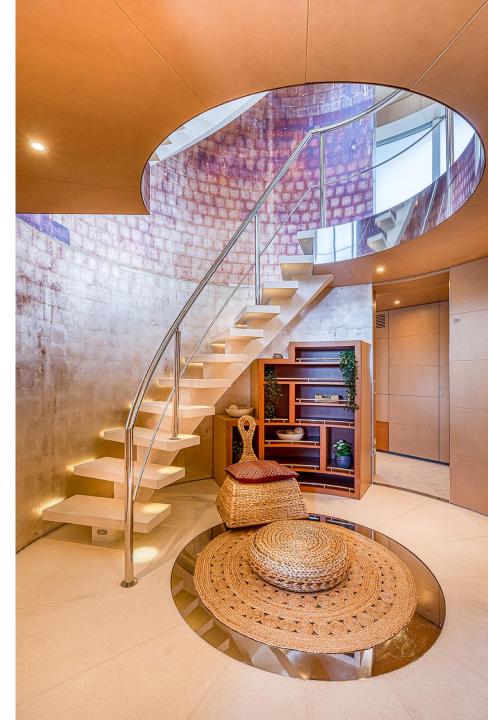

## ON-BOARD ACCOMMODATION

floating palace offers the possibility to This accommodate up to twelve guests in five different ensuite cabins. Located at the front of the main deck, her master cabin will leave you speechless, big enough to present a private office, this cabin will leave the charter party fighting for a go! Her ensuite bathroom is fully equipped, and her jet boost shower is an experience guaranteed. The three decks of motor yacht LUISA are joined by a beautiful and imperial brick spiral staircase which leads to the lower deck where the four remaining cabins can be found. Two double cabins with gueen size beds at the front of the yacht, and two twin cabins with single beds and a pullman suitable for adults at the aft of the vessel; all the cabins present identical graceful, sober interiors and are paired with generous ensuite bathrooms.