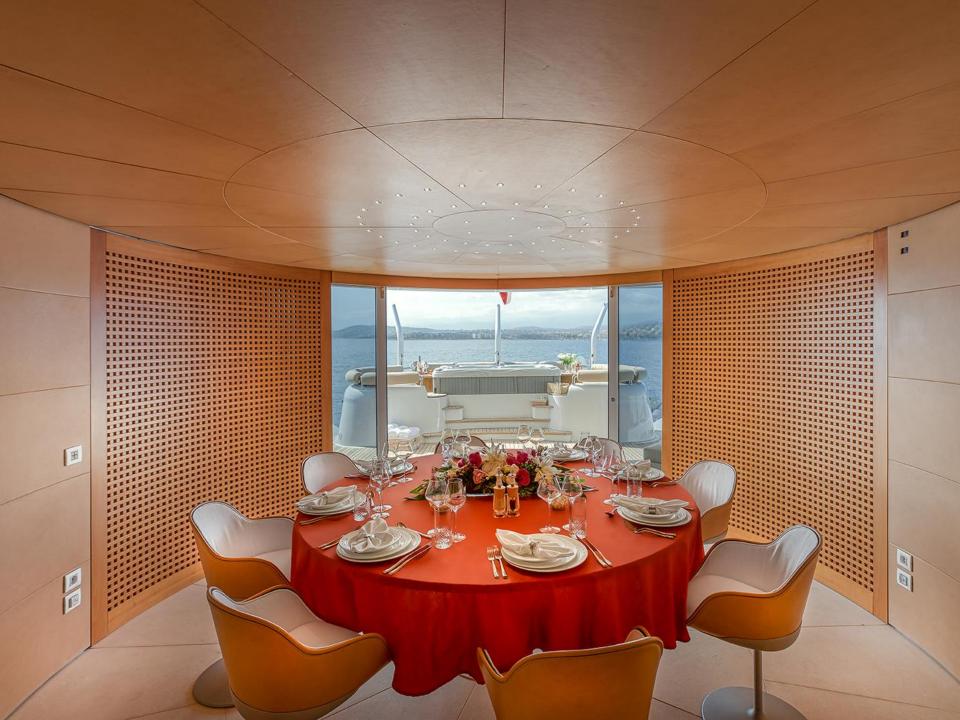

\_EXTORIOR DECKS\_\_\_\_

\_INTERIOR AREAS\_\_\_\_\_

## ON-BOARD ACCOMMODATION

floating palace offers the possibility to This accommodate up to twelve guests in five different ensuite cabins. Located at the front of the main deck, her master cabin will leave you speechless, big enough to present a private office, this cabin will leave the charter party fighting for a go! Her ensuite bathroom is fully equipped, and her jet boost shower is an experience guaranteed. The three decks of motor yacht LUISA are joined by a beautiful and imperial brick spiral staircase which leads to the lower deck where the four remaining cabins can be found. Two double cabins with gueen size beds at the front of the yacht, and two twin cabins with single beds and a pullman suitable for adults at the aft of the vessel; all the cabins present identical graceful, sober interiors and are paired with generous ensuite bathrooms.