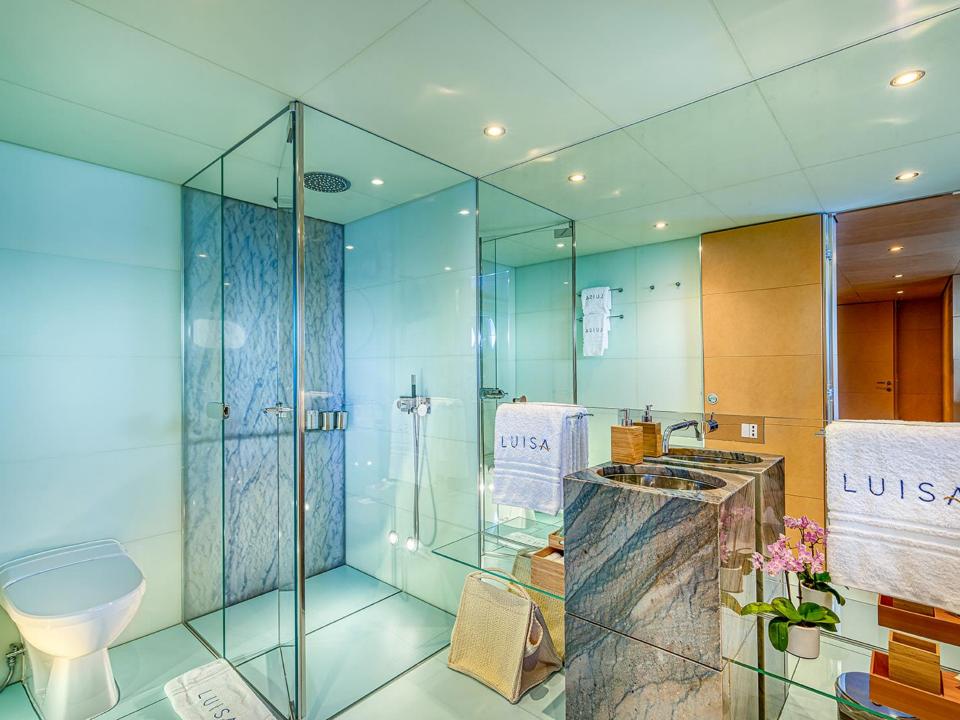

## ON-BOARD ACCOMMODATION

floating palace offers the possibility to This accommodate up to twelve guests in five different ensuite cabins. Located at the front of the main deck, her master cabin will leave you speechless, big enough to present a private office, this cabin will leave the charter party fighting for a go! Her ensuite bathroom is fully equipped, and her jet boost shower is an experience guaranteed. The three decks of motor yacht LUISA are joined by a beautiful and imperial brick spiral staircase which leads to the lower deck where the four remaining cabins can be found. Two double cabins with gueen size beds at the front of the yacht, and two twin cabins with single beds and a pullman suitable for adults at the aft of the vessel; all the cabins present identical graceful, sober interiors and are paired with generous ensuite bathrooms.