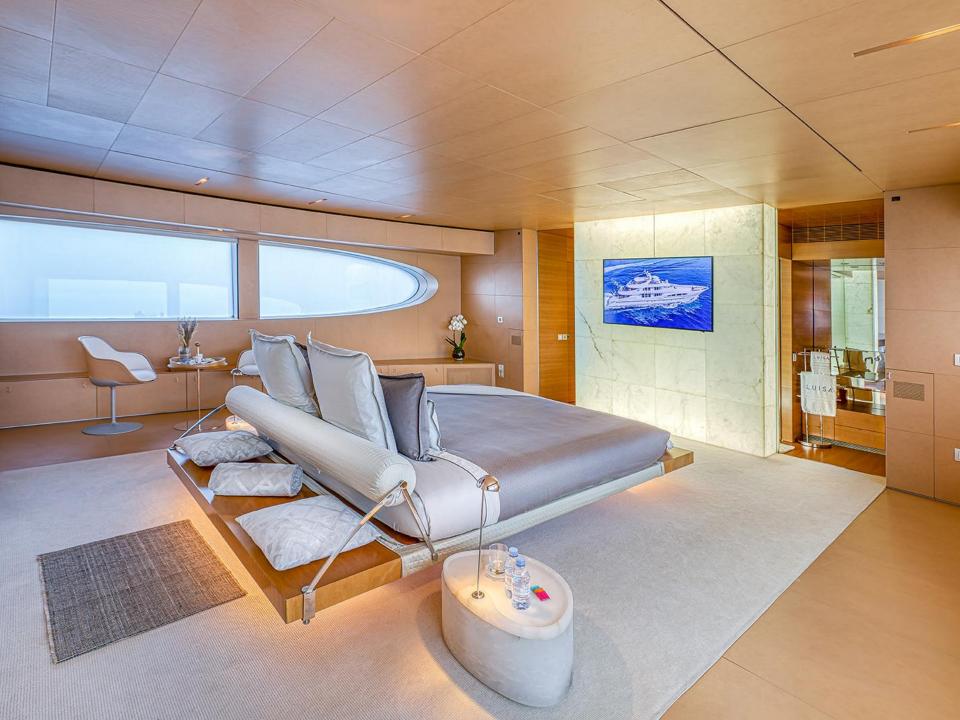

## ON-BOARD ACCOMMODATION

floating palace offers the possibility to This accommodate up to twelve guests in five different ensuite cabins. Located at the front of the main deck, her master cabin will leave you speechless, big enough to present a private office, this cabin will leave the charter party fighting for a go! Her ensuite bathroom is fully equipped, and her jet boost shower is an experience guaranteed. The three decks of motor yacht LUISA are joined by a beautiful and imperial brick spiral staircase which leads to the lower deck where the four remaining cabins can be found. Two double cabins with gueen size beds at the front of the yacht, and two twin cabins with single beds and a pullman suitable for adults at the aft of the vessel; all the cabins present identical graceful, sober interiors and are paired with generous ensuite bathrooms.

\_MASTER CABIN\_\_\_\_\_

DOUBLE CABIN\_\_\_\_\_

T W I N C A B I N \_\_\_\_\_

GUESTS

12 **=** 5  9

CABINS

CREW

Builder Build/Refit Length Beam Cruising Speed Fuel Consumption Cabin Details Stabilisers