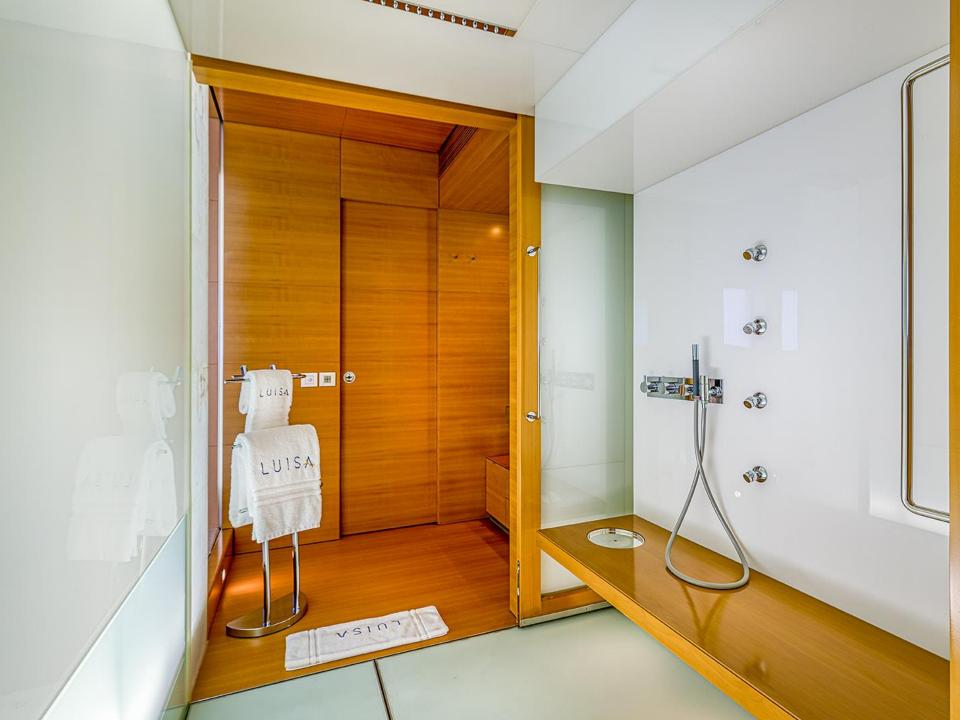

## ON-BOARD ACCOMMODATION

floating palace offers the possibility to This accommodate up to twelve guests in five different ensuite cabins. Located at the front of the main deck, her master cabin will leave you speechless, big enough to present a private office, this cabin will leave the charter party fighting for a go! Her ensuite bathroom is fully equipped, and her jet boost shower is an experience guaranteed. The three decks of motor yacht LUISA are joined by a beautiful and imperial brick spiral staircase which leads to the lower deck where the four remaining cabins can be found. Two double cabins with gueen size beds at the front of the yacht, and two twin cabins with single beds and a pullman suitable for adults at the aft of the vessel; all the cabins present identical graceful, sober interiors and are paired with generous ensuite bathrooms.