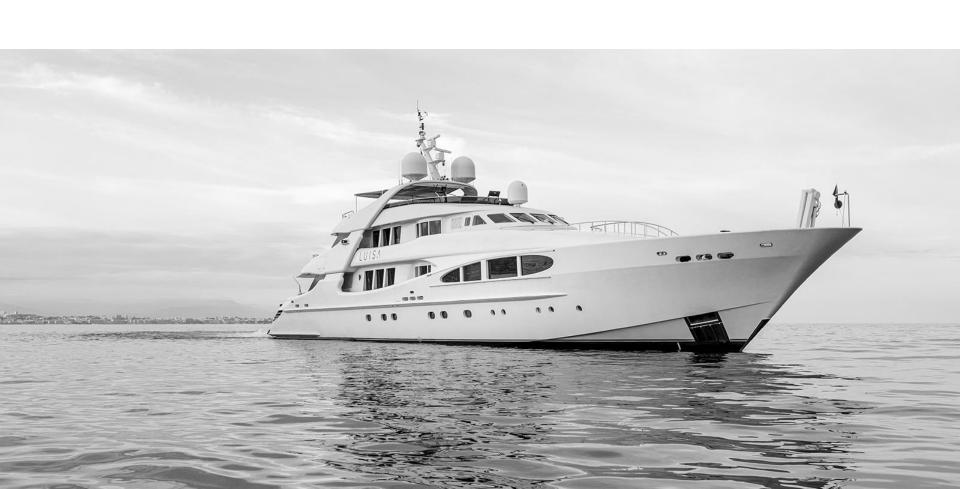

## MOTOR YACHT LUISA

Previously privately owned, this delicate and pristine 47m, Heesen joined the charter market in 2018. With an immaculate look due to her latest refit in 2021, M/Y LUISA owes her minimalist and elegant Interior design to Ivana Porfiri. Her quality design, products and professional crew are sure to propose a service of standard that reflects LUISA's nature, offering a luxurious as well as relaxed living environment. Her remarkable interior living area is completed by a full list of water toys. On this vessel, the size and proposed experience are not at the expense of the speed: with a cruising speed of 13.5 knots and a maximum speed of 20 knots. Motor Yacht LUISA is directed and maintained by nine international crew members who provide exemplary service, they are all well trained to the highest safety standards.

## MOTOR YACHT LUISA